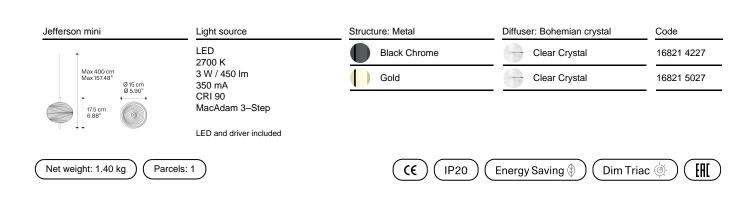

## LODES

Jefferson, Design by Luca Nichetto

### Model Jefferson mini

The *Jefferson* suspension lamp designed by Luca Nichetto is reminiscent of music and iconic images in psychedelic works of art from the 1960s. The vortex motif decorating the diffuser is embellished by the timeless classicism of Bohemian crystal, which diffuses evocative atmospheres of light. Dynamic in its many sizes and multiple compositions, *Jefferson's* elegance keeps up with the excellent performance of LED interior lighting.





Cluster suspension lamps must be installed on a canopy: find out more on lodes.com/en/canopies

# LODES

#### Jefferson mini

LED 2700 K 3 W / 450 lm 350 mA CRI 90 MacAdam 3-Step

#### Photometric data



### Options of Jefferson







Jefferson medium