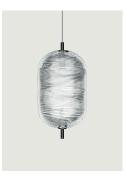

### Model Jefferson mini

The *Jefferson* suspension lamp designed by Luca Nichetto is reminiscent of music and iconic images in psychedelic works of art from the 1960s. The vortex motif decorating the diffuser is embellished by the timeless classicism of Bohemian crystal, which diffuses evocative atmospheres of light. Dynamic in its many sizes and multiple compositions, *Jefferson's* elegance keeps up with the excellent performance of LED interior lighting.

#### Jefferson mini

LED 2700 K 3 W / 450 lm 350 mA CRI 90 MacAdam 3-Step