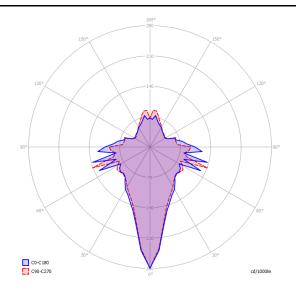

## LODES

Jefferson, Design by Luca Nichetto

### Model Jefferson mini

The *Jefferson* suspension lamp designed by Luca Nichetto is reminiscent of music and iconic images in psychedelic works of art from the 1960s. The vortex motif decorating the diffuser is embellished by the timeless classicism of Bohemian crystal, which diffuses evocative atmospheres of light. Dynamic in its many sizes and multiple compositions, *Jefferson's* elegance keeps up with the excellent performance of LED interior lighting.





Cluster suspension lamps must be installed on a canopy: find out more on lodes.com/en/canopies

# LODES

#### Jefferson mini

LED 2700 K 3 W / 450 lm 350 mA CRI 90 MacAdam 3-Step

#### Photometric data



### Options of Jefferson







Jefferson medium