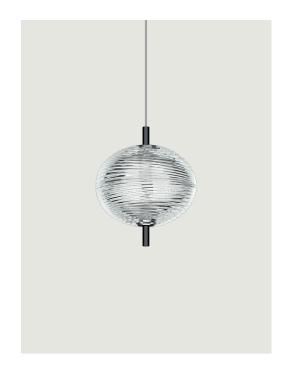

## LODES

Jefferson, Design by Luca Nichetto

### Model Jefferson mini

The *Jefferson* suspension lamp designed by Luca Nichetto is reminiscent of music and iconic images in psychedelic works of art from the 1960s. The vortex motif decorating the diffuser is embellished by the timeless classicism of Bohemian crystal, which diffuses evocative atmospheres of light. Dynamic in its many sizes and multiple compositions, *Jefferson's* elegance keeps up with the excellent performance of LED interior lighting.