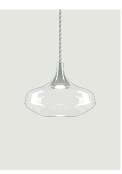

## Model Nostalgia small

With its retro flair, Nostalgia elegantly tells of ancient glass blowing practices in three sinuous forms that can be combined at will. The perfection of the glass, the innovative LED technology and six elegant finishes make Nostalgia an extremely contemporary and versatile lamp that lends itself to the creation of captivating atmospheres, whether on or off.

### Nostalgia small

LED 2700 K 7.2 W / 830 lm 220-240 V CRI 92 MacAdam 3-Step