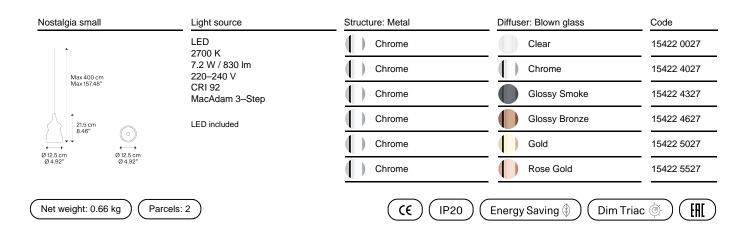

# LODES

Nostalgia, Design by Dima Loginoff

## Model Nostalgia small

With its retro flair, Nostalgia elegantly tells of ancient glass blowing practices in three sinuous forms that can be combined at will. The perfection of the glass, the innovative LED technology and six elegant finishes make Nostalgia an extremely contemporary and versatile lamp that lends itself to the creation of captivating atmospheres, whether on or off.





Cluster suspension lamps must be installed on a canopy: find out more on lodes.com/en/canopies

# LODES

### Nostalgia small

LED 2700 K 7.2 W / 830 lm 220-240 V CRI 92 MacAdam 3-Step

#### Photometric data



## Options of Nostalgia







Nostalgia large