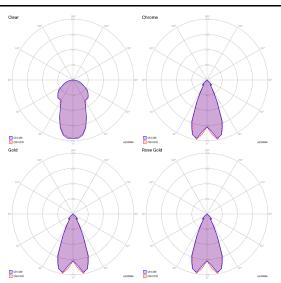

# LODES

Nostalgia, Design by Dima Loginoff

## Model Nostalgia small

With its retro flair, Nostalgia elegantly tells of ancient glass blowing practices in three sinuous forms that can be combined at will. The perfection of the glass, the innovative LED technology and six elegant finishes make Nostalgia an extremely contemporary and versatile lamp that lends itself to the creation of captivating atmospheres, whether on or off.





Cluster suspension lamps must be installed on a canopy: find out more on lodes.com/en/canopies

# LODES

### Nostalgia small

LED 2700 K 7.2 W / 830 lm 220-240 V CRI 92 MacAdam 3-Step

#### Photometric data



## Options of Nostalgia







Nostalgia large