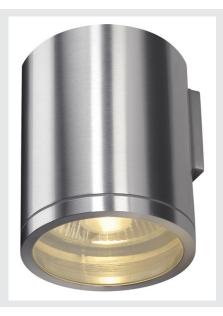

## **ROX WALL OUT**

QPAR11, outdoor wall light, brushed aluminium, max. 50W, IP44

The puristic wall light of the ROX series is made from brushed aluminium and glass, which covers the lamp. It is suitable for use outdoors thanks to its IP44 protection class. The electrical connection is made directly to the 230V mains supply. The ROX series also includes ceiling lights as well as floor stands with different sockets and can therefore be used universally.

## **TECHNICAL DATA**

| Item no.:                         | 1000333                |
|-----------------------------------|------------------------|
| Socket                            | GU10                   |
| Lamp                              | QPAR111                |
| Number of sockets                 | 1                      |
| Lamps included                    | No                     |
| Number of different light outlets | 1                      |
| Primary nominal voltage           | 220-240V ~50/60Hz mA/V |
| Height                            | 16 cm                  |
| Diameter                          | 12.5 cm                |
| Net weight                        | 0.918 kg               |
| Gross weight                      | 1.076 kg               |
| IP Code                           | IP 44                  |
| Safety class                      | I                      |
| Assembly                          | Surface                |
| Assembly details                  | Wall                   |
| Wattage                           | 50 W                   |
| Color                             | aluminium              |
| BIG WHITE Page                    | 645                    |
|                                   |                        |