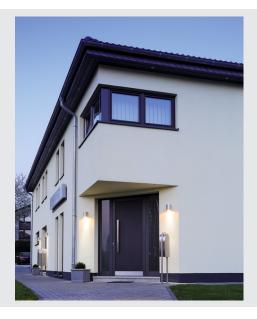

## **ROX WALL OUT**

QPAR11, outdoor wall light, brushed aluminium, max. 50W, IP44

The puristic wall light of the ROX series is made from brushed aluminium and glass, which covers the lamp. It is suitable for use outdoors thanks to its IP44 protection class. The electrical connection is made directly to the 230V mains supply. The ROX series also includes ceiling lights as well as floor stands with different sockets and can therefore be used universally.