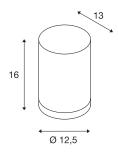

## **TECHNICAL DATA**

| Item no.:                         | 1000333                |
|-----------------------------------|------------------------|
| Socket                            | GU10                   |
| Lamp                              | QPAR111                |
| Number of sockets                 | 1                      |
| Lamps included                    | No                     |
| Number of different light outlets | 1                      |
| Primary nominal voltage           | 220-240V ~50/60Hz mA/V |
| Height                            | 16 cm                  |
| Diameter                          | 12.5 cm                |
| Net weight                        | 0.918 kg               |
| Gross weight                      | 1.076 kg               |
| IP Code                           | IP 44                  |
| Safety class                      | I                      |
| Assembly                          | Surface                |
| Assembly details                  | Wall                   |
| Wattage                           | 50 W                   |
| Color                             | aluminium              |
| BIG WHITE Page                    | 645                    |
|                                   |                        |