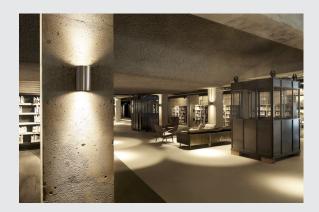

## ROX WALL OUT UP/-DOWN

QPAR11, outdoor wall light, brushed aluminium, ma-x.2x50W, IP44

The puristic wall light of the ROX series is made from brushed aluminium and glass, which covers the lamp. Thanks to the position of the two sockets which are fitted, the mounted luminaire produces two equal but opposite cones of light (UP/DOWN). It is suitable for use outdoors thanks to its IP44 protection class. The electrical connection is made directly to the 230V mains supply. The ROX series also includes ceiling lights as well as floor stands with different sockets and can therefore be used universally.