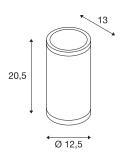

## **TECHNICAL DATA**

| Item no.:                         | 1000334                |
|-----------------------------------|------------------------|
| Socket                            | GU10                   |
| Lamp                              | QPAR111                |
| Number of sockets                 | 2                      |
| Lamps included                    | No                     |
| Number of different light outlets | 2                      |
| Primary nominal voltage           | 220-240V ~50/60Hz mA/V |
| Height                            | 20.5 cm                |
| Diameter                          | 12.5 cm                |
| Net weight                        | 1.13 kg                |
| Gross weight                      | 1.286 kg               |
| IP Code                           | IP 44                  |
| Safety class                      | I                      |
| Assembly                          | Surface                |
| Assembly details                  | Wall                   |
| Wattage                           | 50 W                   |
| Color                             | aluminium              |
| BIG WHITE Page                    | 645                    |