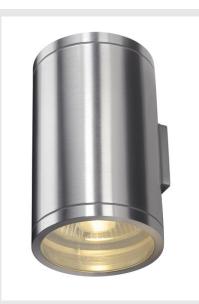

## ROX WALL OUT UP/-DOWN

QPAR11, outdoor wall light, brushed aluminium, ma-x.2x50W, IP44

The puristic wall light of the ROX series is made from brushed aluminium and glass, which covers the lamp. Thanks to the position of the two sockets which are fitted, the mounted luminaire produces two equal but opposite cones of light (UP/DOWN). It is suitable for use outdoors thanks to its IP44 protection class. The electrical connection is made directly to the 230V mains supply. The ROX series also includes ceiling lights as well as floor stands with different sockets and can therefore be used universally.

## **TECHNICAL DATA**

| Item no.:                         | 1000334                |
|-----------------------------------|------------------------|
| Socket                            | GU10                   |
| Lamp                              | QPAR111                |
| Number of sockets                 | 2                      |
| Lamps included                    | No                     |
| Number of different light outlets | 2                      |
| Primary nominal voltage           | 220-240V ~50/60Hz mA/V |
| Height                            | 20.5 cm                |
| Diameter                          | 12.5 cm                |
| Net weight                        | 1.13 kg                |
| Gross weight                      | 1.286 kg               |
| IP Code                           | IP 44                  |
| Safety class                      | I                      |
| Assembly                          | Surface                |
| Assembly details                  | Wall                   |
| Wattage                           | 50 W                   |
| Color                             | aluminium              |
| BIG WHITE Page                    | 645                    |