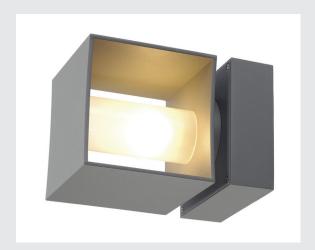

## **SQUARE TURN**

QT14, outdoor wall light, silver-grey, max. 42W, IP44

Cube-shaped wall light made from aluminium. The frosted, self-supporting protective glass is placed within the rotatable lamp head and surrounded by its housing. It is protection class IP44 and suitable for outdoor use. The electrical connection is made directly to the 230V mains supply. In addition, the installation can be extended by floor lamps of the series.