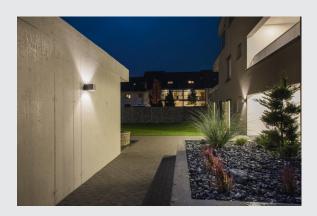

## **SQUARE TURN**

QT14, outdoor wall light, silver-grey, max. 42W, IP44

Cube-shaped wall light made from aluminium. The frosted, self-supporting protective glass is placed within the rotatable lamp head and surrounded by its housing. It is protection class IP44 and suitable for outdoor use. The electrical connection is made directly to the 230V mains supply. In addition, the installation can be extended by floor lamps of the series.