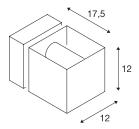

## **TECHNICAL DATA**

| Item no.:               | 1000335                |
|-------------------------|------------------------|
| Socket                  | G9                     |
| Lamp                    | QT14                   |
| Number of sockets       | 1                      |
| Lamps included          | No                     |
| Primary nominal voltage | 220-240V ~50/60Hz mA/V |
| Width                   | 12 cm                  |
| Height                  | 12 cm                  |
| Depth                   | 17.8 cm                |
| Net weight              | 1.3 kg                 |
| Gross weight            | 1.556 kg               |
| IP Code                 | IP 44                  |
| Safety class            | ı                      |
| Assembly                | Surface                |
| Assembly details        | Wall                   |
| Wattage                 | 42 W                   |
| Color                   | grey                   |
| BIG WHITE Page          | 662                    |
|                         | •                      |