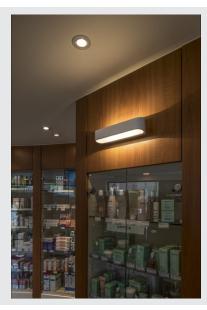

## wall light, LED, 2000K-3000K Dim to Warm, white

The distinctive LED UP/DOWN recessed wall light ASSO 300 is equipped with two ultra-modern, powerful COB LEDs which emit light indirectly. Thus it is ideal for glare-free lighting of stairs, staircases and rooms. The lighting atmosphere can be adjusted/dimmed in an uncomplicated way using the dim-to-warm function. Due to the incorporated constant current LED driver, placed within the canopy, the electrical connection is made directly to 230V mains supply. This luminaire contains built-in LED lamps.