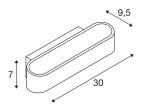

## **TECHNICAL DATA**

| Item no.:                                | 1000634                    |
|------------------------------------------|----------------------------|
| Primary nominal voltage                  | 220-240V ~50/60Hz mA/V     |
| Secondary power / secondary volta-<br>ge | 500mA                      |
| Width                                    | 30 cm                      |
| Height                                   | 7 cm                       |
| Depth                                    | 9.5 cm                     |
| Net weight                               | 1.07 kg                    |
| Gross weight                             | 1.335 kg                   |
| IP Code                                  | IP 20                      |
| Safety class                             | 1                          |
| Assembly                                 | Surface                    |
| Dimmable                                 | Yes                        |
| Dimming technology                       | Leading edge,trailing edge |
| Wattage                                  | 22 W                       |
| Lumen                                    | 1340 lm                    |
| Colour temperature                       | 2000-3000 Kelvin           |
| Color                                    | white                      |
| CRI                                      | 90                         |
| LXXBXX data                              | L70B50                     |
| BIG WHITE Page                           | 201                        |
|                                          |                            |