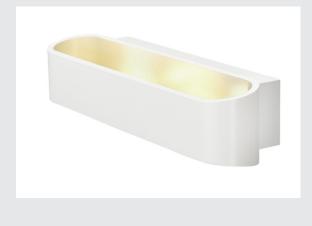

## wall light, LED, 2000K-3000K Dim to Warm, white

The distinctive LED UP/DOWN recessed wall light ASSO 300 is equipped with two ultra-modern, powerful COB LEDs which emit light indirectly. Thus it is ideal for glare-free lighting of stairs, staircases and rooms. The lighting atmosphere can be adjusted/dimmed in an uncomplicated way using the dim-to-warm function. Due to the incorporated constant current LED driver, placed within the canopy, the electrical connection is made directly to 230V mains supply. This luminaire contains built-in LED lamps.