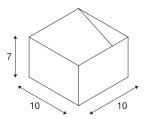

## **TECHNICAL DATA**

| Item no.:                                | 1000639                |
|------------------------------------------|------------------------|
| Primary nominal voltage                  | 220-240V ~50/60Hz mA/V |
| Secondary power / secondary volta-<br>ge | 250mA                  |
| Width                                    | 10 cm                  |
| Height                                   | 7 cm                   |
| Depth                                    | 10 cm                  |
| Net weight                               | 0.535 kg               |
| Gross weight                             | 0.644 kg               |
| IP Code                                  | IP 20                  |
| Safety class                             | I                      |
| Assembly                                 | Surface                |
| Assembly details                         | Wall                   |
| Dimmable                                 | Yes                    |
| Dimming technology                       | trailing edge          |
| Wattage                                  | 11 W                   |
| Lumen                                    | 690 lm                 |
| Colour temperature                       | 2000-3000 Kelvin       |
| Color                                    | white                  |
| CRI                                      | 90                     |
| LXXBXX data                              | L70B50                 |
| Minimum ambient temperature              | -20 °C                 |
| Maximum ambient temperature              | 50 °C                  |