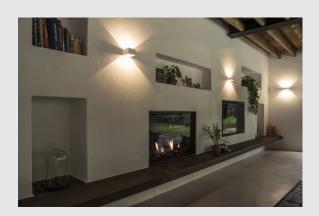

## wall light, LED, 2000K-3000K Dim to Warm, white

The distinctive LED UP/DOWN recessed wall light LOGS IN is equipped with one ultra-modern, powerful COB LED which emits its warm white light indirectly. Thus it is ideal for glare-free lighting of stairs, staircases and rooms. The LOGS IN is infinitely dimmable and completely flicker-free due to the dim-to-warm function. Due to the incorporated constant current LED driver, placed within the canopy, the electrical connection is made directly to 230V mains supply.