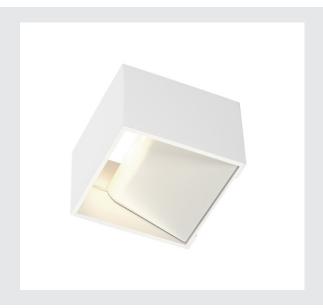

## wall light, LED, 2000K-3000K Dim to Warm, white

The distinctive LED UP/DOWN recessed wall light LOGS IN is equipped with one ultra-modern, powerful COB LED which emits its warm white light indirectly. Thus it is ideal for glare-free lighting of stairs, staircases and rooms. The LOGS IN is infinitely dimmable and completely flicker-free due to the dim-to-warm function. Due to the incorporated constant current LED driver, placed within the canopy, the electrical connection is made directly to 230V mains supply.