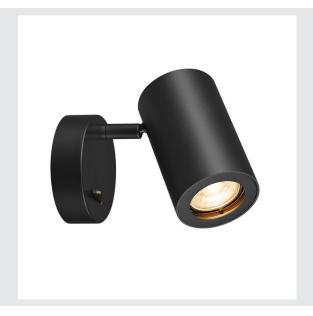

## **ENOLA\_B**

wall light, QPAR51, with switch, black, max. 50W

The ENOLA\_B wall and ceiling light comes in several colour variants and impresses with its elegant conical lamp shade and its puristic appearance for a wide range of accent lighting. The luminaire is made of aluminium and steel and, thanks to the GU10 socket, is suitable for both halogen and LED lamps. The luminaire is ready to be connected to a 230V supply.