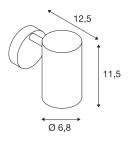

## **TECHNICAL DATA**

| Item no.:                 | 1000729                |
|---------------------------|------------------------|
| Socket                    | GU10                   |
| Lamp                      | QPAR51                 |
| Number of sockets         | 1                      |
| Lamps included            | No                     |
| Primary nominal voltage   | 220-240V ~50/60Hz mA/V |
| Tilt range                | 90 °                   |
| Horizontal rotation range | 350 °                  |
| Width                     | 9 cm                   |
| Height                    | 11.4 cm                |
| Depth                     | 13 cm                  |
| Net weight                | 0.48 kg                |
| Gross weight              | 0.634 kg               |
| IP Code                   | IP 20                  |
| Safety class              | I                      |
| Assembly                  | Surface                |
| Assembly details          | Wall                   |
| Wattage                   | 50 W                   |
| Color                     | black                  |
| BIG WHITE Page            | 217                    |
|                           | <del>,</del>           |