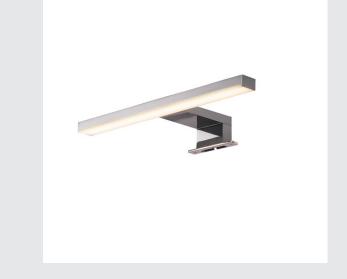

## mirror light, LED, 4000K, short, chrome, IP44

The DORISA mirror luminaire is equipped with modern LED technology. The narrow head of the luminaire is mounted to the mirror or cabinet using an arm. The clamping range is between 3 and 6mm, making individual lighting of your bathroom possible. Gentle lighting with heat radiation that is barely detectable due to having built-in LEDs. The luminaire is available in two housing colours. Because of the LED constant current driver, the electrical connection is made directly to a 230V mains power supply. The luminaire contains built-in LED lamps.