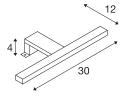

## **TECHNICAL DATA**

| Item no.:                                | 1000777             |
|------------------------------------------|---------------------|
| Primary nominal voltage                  | 200-240V ~50Hz mA/V |
| Secondary power / secondary volta-<br>ge | 340mA               |
| Length                                   | 30 cm               |
| Width                                    | 12 cm               |
| Height                                   | 4 cm                |
| Net weight                               | 0.303 kg            |
| Gross weight                             | 0.391 kg            |
| IP Code                                  | IP 44               |
| Safety class                             |                     |
| Assembly                                 | Surface             |
| Wattage                                  | 5.2 W               |
| Lumen                                    | 300 lm              |
| Colour temperature                       | 4000 Kelvin         |
| Beam angle                               | 110 °               |
| Color                                    | chrome              |
| CRI                                      | 80                  |
| LXXBXX data                              | L70B50              |
| BIG WHITE Page                           | 238                 |
|                                          |                     |