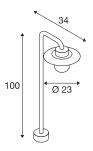

## **TECHNICAL DATA**

| et                  |                        |
|---------------------|------------------------|
| et                  | E27                    |
| ber of sockets      | 1                      |
| ary nominal voltage | 220-240V ~50/60Hz mA/V |
| ht                  | 100 cm                 |
| eter                | 23 cm                  |
| h                   | 34 cm                  |
| veight              | 2.274 kg               |
| s weight            | 3.115 kg               |
| ode                 | IP 44                  |
| ty class            | I                      |
| ct resistance class | IK02                   |
| ct resistance       | 0,2 Joule              |
| mbly                | Surface                |
| mbly details        | Ground                 |
| age                 | 60 W                   |
| r                   | anthracite             |
| WHITE Page          | 552                    |