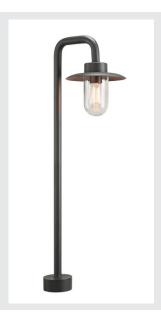

## **MOLAT POLE**

Outdoor standing light, IP44, E27, anthracite, max. 60W

The MOLAT POLE floor stand, which is equipped with an E27 socket, is made from painted aluminium and glass which covers the built-in socket. The lamp head attached to the curved arm faces downwards. It is suitable for use outdoors thanks to its IP44 protection class. A wall light is also available to round off the range of outdoor lighting. The electrical connection of the luminaire, which is available in anthracite, is made to the 230V mains power supply.