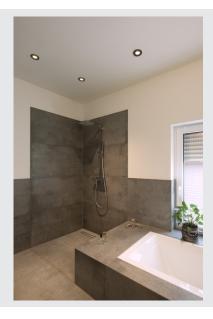

## **KAMUELA**

fire protection recessed ceiling light, LED, 3000K, black,  $38^{\circ}$ , dimmable, IP65

The KAMUEL ECO LED recessed fitting is equipped with an integrated premium LED. The recessed light is made of aluminium and plastic and is fitted with a warm-white LED. The fire-resistant recessed fitting series is fire-resistant for at least 90 minutes. An appropriate dimmable constant current driver is integrated for operating the recessed fitting, and is therefore suitable for direct connection to 230 Volts. This luminaire contains built-in LED lamps and is available with different housing colours.