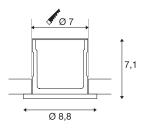

## **TECHNICAL DATA**

| Item no.:               | 1001015                    |
|-------------------------|----------------------------|
| Primary nominal voltage | 220-240V ~50Hz mA/V        |
| Height                  | 7.1 cm                     |
| Diameter                | 8.8 cm                     |
| Installation diameter   | 7 cm                       |
| Installation depth      | 7.1 cm                     |
| Net weight              | 0.264 kg                   |
| Gross weight            | 0.312 kg                   |
| IP Code                 | IP 65                      |
| Safety class            | Ш                          |
| Impact resistance class | IK02                       |
| Impact resistance       | 0,2 Joule                  |
| Assembly                | Recessed                   |
| Assembly details        | Ceiling                    |
| Dimmable                | Yes                        |
| Dimming technology      | Leading edge,trailing edge |
| Wattage                 | 6 W                        |
| Lumen                   | 500 lm                     |
| Colour temperature      | 3000 Kelvin                |
| Beam angle              | 38 °                       |
| Color                   | black                      |
| CRI                     | 84                         |
|                         |                            |