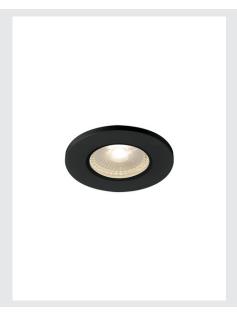

## **KAMUELA**

fire protection recessed ceiling light, LED, 3000K, black,  $38^{\circ}$ , dimmable, IP65

The KAMUEL ECO LED recessed fitting is equipped with an integrated premium LED. The recessed light is made of aluminium and plastic and is fitted with a warm-white LED. The fire-resistant recessed fitting series is fire-resistant for at least 90 minutes. An appropriate dimmable constant current driver is integrated for operating the recessed fitting, and is therefore suitable for direct connection to 230 Volts. This luminaire contains built-in LED lamps and is available with different housing colours.