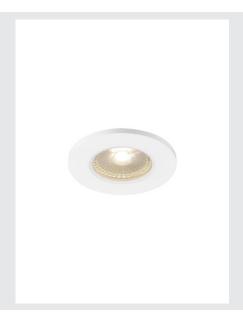

## **KAMUELA**

fire protection recessed ceiling light, LED, 3000K, white,  $38^{\circ}$ , dimmable, IP65

The KAMUEL ECO LED recessed fitting is equipped with an integrated premium LED. The recessed light is made of aluminium and plastic and is fitted with a warm-white LED. The fire-resistant recessed fitting series is fire-resistant for at least 90 minutes. An appropriate dimmable constant current driver is integrated for operating the recessed fitting, and is therefore suitable for direct connection to 230 Volts. This luminaire contains built-in LED lamps and is available with different housing colours.