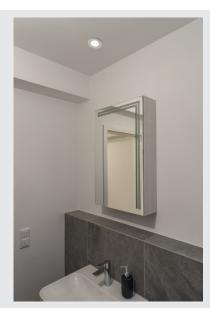

## **KAMUELA**

fire protection recessed ceiling light, LED, 3000K, white,  $38^{\circ}$ , dimmable, IP65

The KAMUEL ECO LED recessed fitting is equipped with an integrated premium LED. The recessed light is made of aluminium and plastic and is fitted with a warm-white LED. The fire-resistant recessed fitting series is fire-resistant for at least 90 minutes. An appropriate dimmable constant current driver is integrated for operating the recessed fitting, and is therefore suitable for direct connection to 230 Volts. This luminaire contains built-in LED lamps and is available with different housing colours.