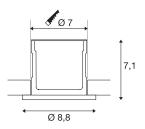

## **TECHNICAL DATA**

| Item no.:               | 1001016                    |
|-------------------------|----------------------------|
| Primary nominal voltage | 220-240V ~50Hz mA/V        |
| Height                  | 7.1 cm                     |
| Diameter                | 8.8 cm                     |
| Installation diameter   | 7 cm                       |
| Installation depth      | 7.1 cm                     |
| Net weight              | 0.257 kg                   |
| Gross weight            | 0.306 kg                   |
| IP Code                 | IP 65                      |
| Safety class            | Ш                          |
| Impact resistance class | IK02                       |
| Impact resistance       | 0,2 Joule                  |
| Assembly                | Recessed                   |
| Assembly details        | Ceiling                    |
| Dimmable                | Yes                        |
| Dimming technology      | Leading edge,trailing edge |
| Wattage                 | 6 W                        |
| Lumen                   | 500 lm                     |
| Colour temperature      | 3000 Kelvin                |
| Beam angle              | 38 °                       |
| Color                   | white                      |
| CRI                     | 84                         |
|                         |                            |