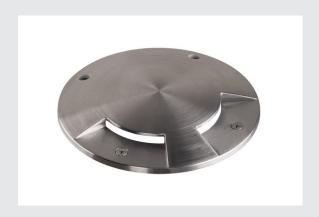

## **BIG PLOT cover**

## 2 outlets, stainless steel 316

The LED PLOT module is used for effect and orientation lighting in outdoor areas. Thanks to the BIG PLOT cover made of 316 stainless steel, atmospheric lighting effects are possible. In stainless steel, the decorative component convinces with its high quality. The IP 20 protection class provides optimum protection.