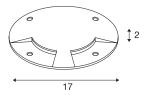

## **TECHNICAL DATA**

| Item no.:        | 1001254         |
|------------------|-----------------|
| Height           | 2 cm            |
| Diameter         | 17 cm           |
| Net weight       | 0.872 kg        |
| Gross weight     | 0.998 kg        |
| IP Code          | IP 20           |
| Assembly         | Surface         |
| Assembly details | Ground          |
| Color            | stainless steel |
| BIG WHITE Page   | 728             |
|                  |                 |