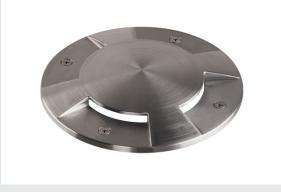

## **BIG PLOT cover**

## 4 outlets, stainless steel 316

Strong effect and orientation lighting is made possible by the LED PLOT module. Together with this BIG PLOT cover made of 316 stainless steel, extraordinary lighting effects can be created. In stainless steel, the decorative component convinces with its high quality. At the same time, it is optimally protected thanks to protection class IP 20.