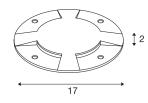

## **TECHNICAL DATA**

| Item no.:        | 1001255         |
|------------------|-----------------|
| Height           | 2 cm            |
| Diameter         | 17 cm           |
| Net weight       | 0.849 kg        |
| Gross weight     | 0.968 kg        |
| IP Code          | IP 20           |
| Assembly         | Surface         |
| Assembly details | Ground          |
| Color            | stainless steel |
| BIG WHITE Page   | 728             |