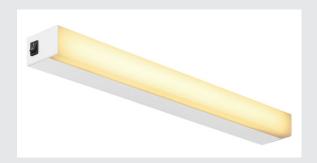

## wall and ceiling light, with switch, 600mm, white

The modern SIGHT wall and ceiling light is made for surface mounting or busbar. The powerful luminous flux of 1490 lumens and the low glare are just some of the arguments that make the ceiling/wall-mounted light the ideal basic lighting solution. In white, the light made of aluminium and acrylic cuts a professional figure everywhere. With its LED lifespan of 30,000 hours, SIGHT is also extremely sustainable. Experience light with SLV – your reliable partner for all kinds of indoor lights for 40 years.