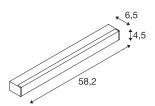

## **TECHNICAL DATA**

| Item no.:                           | 1001284                |
|-------------------------------------|------------------------|
| Number of different light outlets   | 1                      |
| Primary nominal voltage             | 220-240V ~50/60Hz mA/V |
| Secondary power / secondary voltage | 700mA                  |
| Length                              | 58.2 cm                |
| Width                               | 4.5 cm                 |
| Height                              | 6.5 cm                 |
| Net weight                          | 1.14 kg                |
| Gross weight                        | 1.4 kg                 |
| IP Code                             | IP 20                  |
| Safety class                        | I                      |
| Assembly                            | Surface                |
| Assembly details                    | Ceiling, Wall          |
| Wattage                             | 20 W                   |
| Lumen                               | 1490 lm                |
| Colour temperature                  | 3000 Kelvin            |
| Beam angle                          | 120 °                  |
| Color                               | white                  |
| CRI                                 | 80                     |
| UGR≤                                | 28                     |
| LXXBXX data                         | L70B50                 |
| BIG WHITE Page                      | 337                    |
|                                     | •                      |