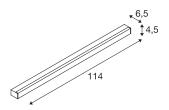

## **TECHNICAL DATA**

| Item no.:                           | 1001286                |
|-------------------------------------|------------------------|
| Number of different light outlets   | 1                      |
| Primary nominal voltage             | 220-240V ~50/60Hz mA/V |
| Secondary power / secondary voltage | 700mA                  |
| Length                              | 114 cm                 |
| Width                               | 4.5 cm                 |
| Height                              | 6.5 cm                 |
| Net weight                          | 1.961 kg               |
| Gross weight                        | 2.34 kg                |
| IP Code                             | IP 20                  |
| Safety class                        | I                      |
| Assembly                            | Surface                |
| Assembly details                    | Ceiling, Wall          |
| Wattage                             | 38 W                   |
| Lumen                               | 3100 lm                |
| Colour temperature                  | 3000 Kelvin            |
| Beam angle                          | 120 °                  |
| Color                               | black                  |
| CRI                                 | 80                     |
| UGR≤                                | 28                     |
| LXXBXX data                         | L70B50                 |
| BIG WHITE Page                      | 337                    |
|                                     |                        |