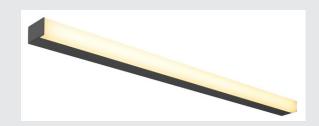

## SIGHT LED

## wall and ceiling light, 1150mm, black

The modern SIGHT wall and ceiling light is made for surface mounting or busbar. The strong luminous flux of 3100 lumens and the low glare make the ceiling/wall-mounted light an efficient basic lighting solution in offices or shops. In black, the light made of aluminium and acrylic cuts a professional figure everywhere. With its lifespan of 30,000 hours, the LED is also extremely sustainable. When will you test out the benefits of SLV's impressive indoor lights?