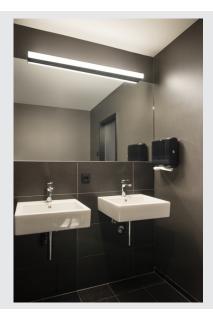

## SIGHT LED

## wall and ceiling light, 1150mm, black

The modern SIGHT wall and ceiling light is made for surface mounting or busbar. The strong luminous flux of 3100 lumens and the low glare make the ceiling/wall-mounted light an efficient basic lighting solution in offices or shops. In black, the light made of aluminium and acrylic cuts a professional figure everywhere. With its lifespan of 30,000 hours, the LED is also extremely sustainable. When will you test out the benefits of SLV's impressive indoor lights?