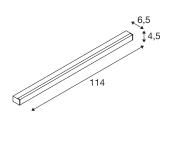

## **TECHNICAL DATA**

| Item no.:                                | 1001287                |
|------------------------------------------|------------------------|
| Number of different light outlets        | 1                      |
| Primary nominal voltage                  | 220-240V ~50/60Hz mA/V |
| Secondary power / secondary volta-<br>ge | 700mA                  |
| Length                                   | 114 cm                 |
| Width                                    | 4.5 cm                 |
| Height                                   | 6.5 cm                 |
| Net weight                               | 1.939 kg               |
| Gross weight                             | 2.284 kg               |
| IP Code                                  | IP 20                  |
| Safety class                             | 1                      |
| Assembly                                 | Surface                |
| Assembly details                         | Ceiling,Wall           |
| Wattage                                  | 38 W                   |
| Lumen                                    | 3100 lm                |
| Colour temperature                       | 3000 Kelvin            |
| Beam angle                               | 120 °                  |
| Color                                    | white                  |
| CRI                                      | 80                     |
| UGR≤                                     | 28                     |
| LXXBXX data                              | L70B50                 |
| BIG WHITE Page                           | 337                    |
|                                          |                        |