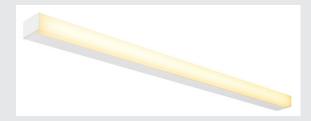

## wall and ceiling light, 1150mm, white

SIGHT is the modern wall and ceiling light for surface mounting or busbar. The strong luminous flux of 3100 lumens and the low glare make the ceiling/wall-mounted light an efficient basic lighting solution in offices or shops. The light made of aluminium and acrylic in the colour white cuts a professional figure everywhere. With its lifespan of 30,000 hours, the LED is also extremely sustainable. Experience light with SLV – your reliable partner for all kinds of indoor lights for 40 years.