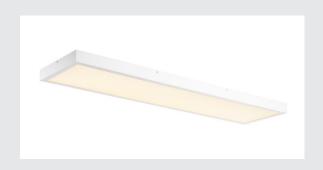

## 1200x300mm LED Indoor surface-mounted ceiling light,3000K, white

The LED PANEL, which is available in several different light and housing colours, provides a modern and space-saving solution for an efficient form of basic lighting. With its high lumen output and a UGR value of less than 19, it provides a pleasant, homogeneous and glare-free lighting atmosphere, even for workstations. The electrical connection is made directly to the 230V mains voltage supply. This luminaire contains built-in LED lamps.