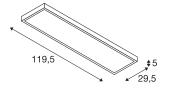

## **TECHNICAL DATA**

| Item no.:                           | 1001505                |
|-------------------------------------|------------------------|
| Primary nominal voltage             | 220-240V ~50/60Hz mA/V |
| Secondary power / secondary voltage | 1000mA                 |
| Length                              | 119.5 cm               |
| Width                               | 29.5 cm                |
| Height                              | 5 cm                   |
| Net weight                          | 4.429 kg               |
| Gross weight                        | 5.341 kg               |
| IP Code                             | IP 20                  |
| Safety class                        | I                      |
| Assembly                            | Surface                |
| Assembly details                    | Ceiling                |
| Dimmable                            | Yes                    |
| Dimming technology                  | trailing edge          |
| Number of through-wires             | 40                     |
| Wattage                             | 45 W                   |
| Lumen                               | 3100 lm                |
| Colour temperature                  | 3000 Kelvin            |
| Beam angle                          | 90 °                   |
| Color                               | white                  |
| CRI                                 | 80                     |
| UGR≤                                | 19                     |
|                                     |                        |