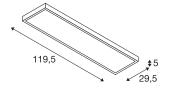

## **TECHNICAL DATA**

| Item no.:                                | 1001508                |
|------------------------------------------|------------------------|
| Primary nominal voltage                  | 220-240V ~50/60Hz mA/V |
| Secondary power / secondary volta-<br>ge | 1000mA                 |
| Length                                   | 119.5 cm               |
| Width                                    | 29.5 cm                |
| Height                                   | 5 cm                   |
| Net weight                               | 4.377 kg               |
| Gross weight                             | 5.27 kg                |
| IP Code                                  | IP 20                  |
| Safety class                             | I                      |
| Assembly                                 | Surface                |
| Assembly details                         | Ceiling                |
| Dimmable                                 | Yes                    |
| Dimming technology                       | trailing edge          |
| Number of through-wires                  | 40                     |
| Wattage                                  | 45 W                   |
| Lumen                                    | 3100 lm                |
| Colour temperature                       | 3000 Kelvin            |
| Beam angle                               | 90 °                   |
| Color                                    | grey                   |
| CRI                                      | 80                     |
| UGR≤                                     | 19                     |
|                                          | <del>,</del>           |