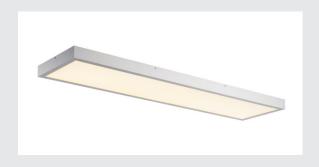

## **PANEL**

## 1200x300mm LED Indoor surface-mounted ceiling light, 3000K, silver-grey

The LED PANEL, which is available in several different light and housing colours, provides a modern and space-saving solution for an efficient form of basic lighting. With its high lumen output and a UGR value of less than 19, it provides a pleasant, homogeneous and glare-free lighting atmosphere, even for workstations. The electrical connection is made directly to the 230V mains voltage supply. This luminaire contains built-in LED lamps.