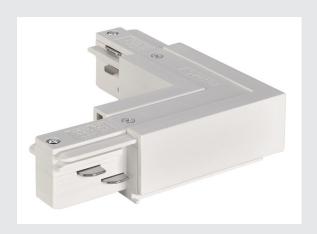

## **EUTRAC L-connector**

with feed-in capability, inner earth, traffic white

Corner connector with feed capability for the 240V 3-circuit surface-mounted track system. Available in various colour versions, you can also choose the ground conductor's position left or right depending on your individual installation. More detailed information can be provided on request. Please note that the white tone will be changing from RAL 9010 to RAL 9016 (traffic white) on 1st April 2018. More information can be found under Product Information in the Service" / Downloads area.