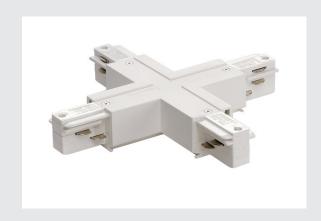

## **EUTRAC X-connector**

## with feed-in capability, traffic white

X-connector with feed-in capability for the 240V 3-circuit surface-mounted track system. Available in various colour versions the connector contains two separate electric circuits. More detailed information can be provided on request. Please note that the white tone will be changing from RAL 9010 to RAL 9016 (traffic white) on 1st April 2018. More information can be found under Product Information in the Service" / Downloads area.