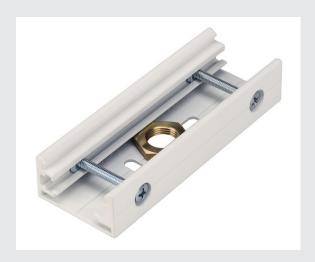

## JOINT CONNECTOR

for EUTRAC 240V 3-phase surface-mounted track, M13 thread, white

Mechanical joint connector for the 240V 3-circuit surface-mounted track system. The connector comes in several colour versions, has an M13 internal thread to accept the cable or pendant suspensions. Please note that the white tone will be changing from RAL 9010 to RAL 9016 (traffic white) on 1st April 2018. More information can be found under Product Information in the Service" / Downloads area.