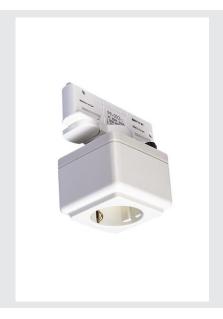

## **SOCKET**

## for EUTRAC 240V 3-phase surface-mounted track, white

Rail outlet for the 240V 3-circuit track system. Available in several colour versions the outlet is suitable for connection of devices rated protection class I (Schuko system) or class II. In addition, the rail outlet contains a 6.3 ampere fuse and is provided with feed capability. Please note that the white tone will be changing from RAL 9010 to RAL 9016 (traffic white) on 1st April 2018. More information can be found under Product Information in the Service" / Downloads area.