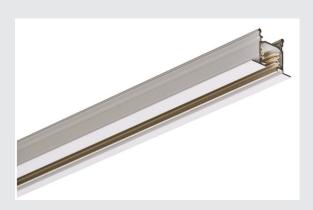

## EUTRAC 3-PHASE RE-CESSED TRACK

## high-voltage track, white, 2 m

Aluminium carrier track of the EUTRAC 240V 3-circuit recessed track system. The surface-mounted version of this system is available in several lengths. The special design makes it possible for ceiling panels to be put onto the rail itself. For more detailed information about the maximum load, please refer to the instructions in the manual. Alternatively, there is a surface-mounted version available too. Please note that the white tone will be changing from RAL 9010 to RAL 9016 (traffic white) on 1st April 2018. More information can be found under Product Information in the Service" / Downloads area.