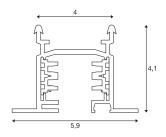

## **TECHNICAL DATA**

| Item no.:        | 1001531             |
|------------------|---------------------|
| Nominal voltage  | 220-240V ~50/60Hz V |
| Length           | 200 cm              |
| Width            | 5.9 cm              |
| Height           | 4.1 cm              |
| Net weight       | 2.363 kg            |
| Gross weight     | 3.37 kg             |
| IP Code          | IP 20               |
| Safety class     | I                   |
| Assembly         | Recessed            |
| Assembly details | Ceiling             |
| Color            | white               |
| BIG WHITE Page   | 439                 |