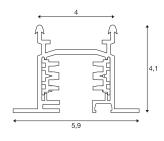

## **TECHNICAL DATA**

| Item no.:        | 1001532             |
|------------------|---------------------|
| Nominal voltage  | 220-240V ~50/60Hz V |
| Length           | 300 cm              |
| Width            | 5.9 cm              |
| Height           | 4.1 cm              |
| Net weight       | 3.485 kg            |
| Gross weight     | 5.064 kg            |
| IP Code          | IP 20               |
| Safety class     | 1                   |
| Assembly         | Recessed            |
| Assembly details | Ceiling             |
| Color            | white               |
| BIG WHITE Page   | 439                 |