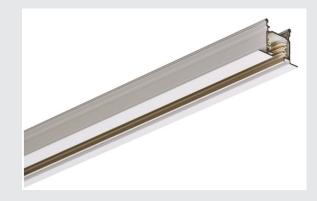

## EUTRAC 3-PHASE RE-CESSED TRACK

## high-voltage track, white, 3 m

Aluminium carrier track of the EUTRAC 240V 3-circuit recessed track system. The surface-mounted version of this system is available in several lengths. The special design makes it possible for ceiling panels to be put onto the rail itself. For more detailed information about the maximum load, please refer to the instructions in the manual. Alternatively, there is a surface-mounted version available too. Please note that the white tone will be changing from RAL 9010 to RAL 9016 (traffic white) on 1st April 2018. More information can be found under Product Information in the Service" / Downloads area.