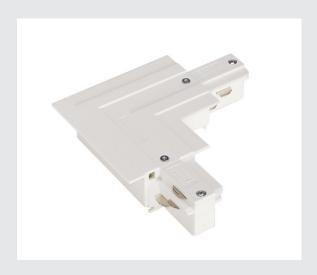

## **EUTRAC L-connector**

with feed-in capability, for 3-circuit recessed track, outer earth, traffic white

Corner connector with feed capability for the 240V 3-circuit recessed track system. Constructed for even level installation, you can also choose the ground conductor's position left or right depending on your individual installation. More detailed information can be provided on request. Please note that the white tone will be changing from RAL 9010 to RAL 9016 (traffic white) on 1st April 2018. More information can be found under Product Information in the Service" / Downloads area.