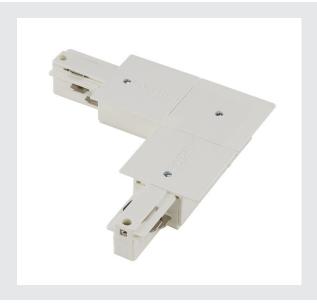

## **EUTRAC L-connector**

with feed-in capability, for 3-circuit recessed track, inner earth, traffic white

Corner connector with feed capability for the 240V 3-circuit recessed track system. Constructed for even level installation, you can also choose the ground conductor's position left or right depending on your individual installation. More detailed information can be provided on request. Please note that the white tone will be changing from RAL 9010 to RAL 9016 (traffic white) on 1st April 2018. More information can be found under Product Information in the Service" / Downloads area.