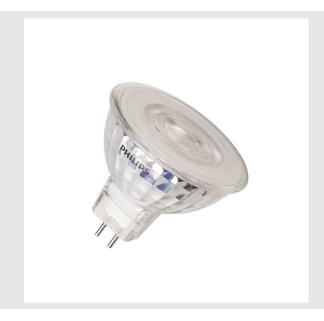

## Philips Master LED MR16 5W

## 3000K, 36°

The dimmable LED 240V reflector lamp is the perfect replacement for 240V halogen lamps with a GU10 socket. This LED lamp is ideal for general lighting requirements. LED spots produce a warm light beam that is comparable with halogen lamps, and are ideal for use as accent lighting. LED spots are compatible with the majority of existing lights with GU10 sockets and have been developed specially as replacements for halogen lamps. LED lamps give you significant energy savings and are associated with significantly lower maintenance costs. The product is rated EEC A.

## **TECHNICAL DATA**

| Item no.:                                                                                                                                    | 1001575                                                            |
|----------------------------------------------------------------------------------------------------------------------------------------------|--------------------------------------------------------------------|
| Socket                                                                                                                                       | GU5,3                                                              |
| Lamp type                                                                                                                                    | LED GU5,3                                                          |
| Nominal voltage                                                                                                                              | 12V AC V                                                           |
| Width                                                                                                                                        | 5 cm                                                               |
| Height                                                                                                                                       | 4.5 cm                                                             |
| Diameter                                                                                                                                     | 5 cm                                                               |
| Depth                                                                                                                                        | 5 cm                                                               |
| Net weight                                                                                                                                   | 0.047 kg                                                           |
| Gross weight                                                                                                                                 | 0.053 kg                                                           |
| IP Code                                                                                                                                      | IP 20                                                              |
|                                                                                                                                              |                                                                    |
| Dimmable                                                                                                                                     | Yes                                                                |
| Dimmable  Dimming technology                                                                                                                 | Yes  By Ballast                                                    |
|                                                                                                                                              |                                                                    |
| Dimming technology                                                                                                                           | By Ballast                                                         |
| Dimming technology  Energy efficiency index                                                                                                  | By Ballast                                                         |
| Dimming technology  Energy efficiency index  Weighted energy consumption                                                                     | By Ballast  F  7 kWh/1000h                                         |
| Dimming technology  Energy efficiency index  Weighted energy consumption  Electrical power factor                                            | By Ballast  F  7 kWh/1000h  0,8                                    |
| Dimming technology  Energy efficiency index  Weighted energy consumption  Electrical power factor  Wattage                                   | By Ballast  F  7 kWh/1000h  0,8  5.5 W                             |
| Dimming technology  Energy efficiency index  Weighted energy consumption  Electrical power factor  Wattage  Lumen                            | By Ballast  F  7 kWh/1000h  0,8  5.5 W  460 lm                     |
| Dimming technology  Energy efficiency index  Weighted energy consumption  Electrical power factor  Wattage  Lumen  Lumen                     | By Ballast  F  7 kWh/1000h  0,8  5.5 W  460 lm  70 lm              |
| Dimming technology  Energy efficiency index  Weighted energy consumption  Electrical power factor  Wattage  Lumen  Lumen  Colour temperature | By Ballast  F  7 kWh/1000h  0,8  5.5 W  460 lm  70 lm  3000 Kelvin |