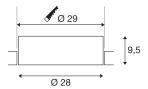

## **TECHNICAL DATA**

| Item no.:                           | 1001901          |
|-------------------------------------|------------------|
| nem no.:                            | 1001901          |
| Secondary power / secondary voltage | 350mA            |
| Height                              | 9.5 cm           |
| Diameter                            | 28 cm            |
| Installation diameter               | 29 cm            |
| Installation depth                  | 13 cm            |
| Net weight                          | 1.27 kg          |
| Gross weight                        | 1.751 kg         |
| IP Code                             | IP 20            |
| Safety class                        | III              |
| Assembly                            | Recessed         |
| Assembly details                    | Ceiling          |
| Wattage                             | 14 W             |
| Lumen                               | 1600 lm          |
| Colour temperature                  | 3000/4000 Kelvin |
| Beam angle                          | 105 °            |
| Color                               | white            |
| CRI                                 | 80               |
| UGR≤                                | 25               |
| LXXBXX data                         | L70B50           |
| Maximum ambient temperature         | 40 °C            |
| BIG WHITE Page                      | 414              |
|                                     |                  |