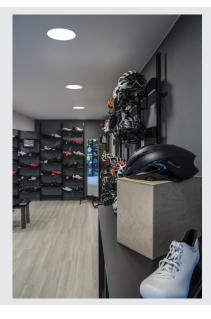

## MEDO 30 EL

LED indoor recessed ceiling light, frameless version, white, 3000/4000K

The recessed version of the MEDO series fits into every room concept seamlessly thanks to its understated design. The MEDO Frameless combines with the ceiling in a charming way. The light colour can be easily switched between 3000K and 4000K prior to installation using a switch. The integrated premium LED module provides an even lighting effect. Supplemented by an additional driver, the TRIAC recessed variant becomes dimmable and can be integrated in DALI systems.