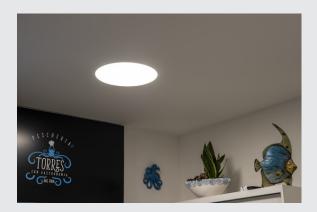

## MEDO 60 EL

LED indoor recessed ceiling light, frameless version, white, 3000/4000K

The recessed version of the MEDO series fits into every room concept seamlessly thanks to its understated design. The MEDO Frameless combines with the ceiling in a charming way. The light colour can be easily switched between 3000K and 4000K prior to installation using a switch. The integrated premium LED module provides an even lighting effect. Supplemented by an additional driver, the TRIAC recessed variant becomes dimmable and can be integrated in DALI systems.