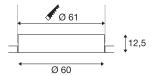

## **TECHNICAL DATA**

| Item no.:                           | 1001903          |
|-------------------------------------|------------------|
| Secondary power / secondary voltage | 1000/1050mA      |
| Height                              | 12.5 cm          |
| Diameter                            | 60 cm            |
| Installation diameter               | 61 cm            |
| Installation depth                  | 16 cm            |
| Net weight                          | 5.198 kg         |
| Gross weight                        | 7.244 kg         |
| IP Code                             | IP 20            |
| Safety class                        | III              |
| Assembly                            | Recessed         |
| Assembly details                    | Ceiling          |
| Wattage                             | 36 W             |
| Lumen                               | 5000 lm          |
| Colour temperature                  | 3000/4000 Kelvin |
| Beam angle                          | 105°             |
| Color                               | white            |
| CRI                                 | 80               |
| UGR≤                                | 25               |
| LXXBXX data                         | L70B50           |
| Maximum ambient temperature         | 40 °C            |
| BIG WHITE Page                      | 415              |
|                                     |                  |