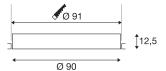

## **TECHNICAL DATA**

| Item no.:                           | 1001904          |
|-------------------------------------|------------------|
| Secondary power / secondary voltage | 1000/1050mA      |
| Height                              | 12.5 cm          |
| Diameter                            | 90 cm            |
| Installation diameter               | 91 cm            |
| Installation depth                  | 21 cm            |
| Net weight                          | 10.501 kg        |
| Gross weight                        | 14.836 kg        |
| IP Code                             | IP 20            |
| Safety class                        | III              |
| Assembly                            | Recessed         |
| Assembly details                    | Ceiling          |
| Wattage                             | 72 W             |
| Lumen                               | 10150 lm         |
| Colour temperature                  | 3000/4000 Kelvin |
| Beam angle                          | 105°             |
| Color                               | white            |
| CRI                                 | 90               |
| UGR≤                                | 22               |
| LXXBXX data                         | L70B50           |
| Maximum ambient temperature         | 40 °C            |
| BIG WHITE Page                      | 415              |
|                                     | !                |