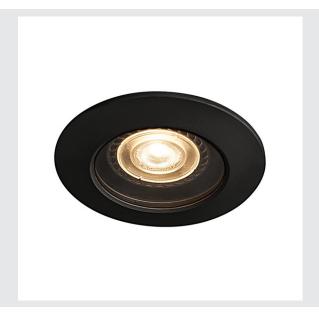

## **VARU QPAR51 DL**

outdoor recessed ceiling light, black, IP20/65

The innovative VARU recessed light offers an impressive IP65 protection rating. These downlights are, therefore, suitable for use outdoors or in wet rooms. The VARU range is available in several colours and with a powerful, warm white LED or GU10 fitting. All versions of the light with GU10 fitting can be connected to the 230 V mains power supply. For the LED versions, an additional LED driver is required.

## **TECHNICAL DATA**

| Item no.:               | 1001930                |
|-------------------------|------------------------|
| Socket                  | GU10                   |
| Lamp                    | LED GU10 51mm          |
| Number of sockets       | 1                      |
| Lamps included          | No                     |
| Primary nominal voltage | 220-240V ~50/60Hz mA/V |
| Height                  | 8 cm                   |
| Diameter                | 10 cm                  |
| Installation diameter   | 7.5 cm                 |
| Installation depth      | 8 cm                   |
| Net weight              | 0.196 kg               |
| Gross weight            | 0.256 kg               |
| IP Code                 | IP 20 / IP 65          |
| Safety class            | Ш                      |
| Impact resistance class | IK02                   |
| Impact resistance       | 0,2 Joule              |
| Assembly                | Recessed               |
| Assembly details        | Ceiling                |
| Wattage                 | 5 W                    |
| Color                   | black                  |
| BIG WHITE Page          | 711                    |
|                         |                        |