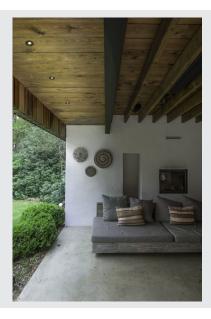

## **VARU QPAR51 DL**

outdoor recessed ceiling light, black, IP20/65

The innovative VARU recessed light offers an impressive IP65 protection rating. These downlights are, therefore, suitable for use outdoors or in wet rooms. The VARU range is available in several colours and with a powerful, warm white LED or GU10 fitting. All versions of the light with GU10 fitting can be connected to the 230 V mains power supply. For the LED versions, an additional LED driver is required.