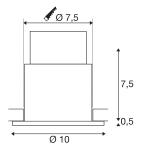

## **TECHNICAL DATA**

| Item no.:               | 1001930                |
|-------------------------|------------------------|
| Socket                  | GU10                   |
| Lamp                    | LED GU10 51mm          |
| Number of sockets       | 1                      |
| Lamps included          | No                     |
| Primary nominal voltage | 220-240V ~50/60Hz mA/V |
| Height                  | 8 cm                   |
| Diameter                | 10 cm                  |
| Installation diameter   | 7.5 cm                 |
| Installation depth      | 8 cm                   |
| Net weight              | 0.196 kg               |
| Gross weight            | 0.256 kg               |
| IP Code                 | IP 20 / IP 65          |
| Safety class            | Ш                      |
| Impact resistance class | IK02                   |
| Impact resistance       | 0,2 Joule              |
| Assembly                | Recessed               |
| Assembly details        | Ceiling                |
| Wattage                 | 5 W                    |
| Color                   | black                  |
| BIG WHITE Page          | 711                    |
|                         |                        |