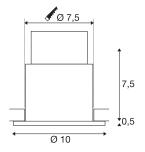

## **TECHNICAL DATA**

| Item no.:               | 1001931                |
|-------------------------|------------------------|
| Socket                  | GU10                   |
| Lamp                    | LED GU10 51mm          |
| Number of sockets       | 1                      |
| Lamps included          | No                     |
| Primary nominal voltage | 220-240V ~50/60Hz mA/V |
| Height                  | 8 cm                   |
| Diameter                | 10 cm                  |
| Installation diameter   | 7.5 cm                 |
| Installation depth      | 8 cm                   |
| Net weight              | 0.196 kg               |
| Gross weight            | 0.256 kg               |
| IP Code                 | IP 20 / IP 65          |
| Safety class            | Ш                      |
| Impact resistance class | IK02                   |
| Impact resistance       | 0,2 Joule              |
| Assembly                | Recessed               |
| Assembly details        | Ceiling                |
| Wattage                 | 5 W                    |
| Color                   | white                  |
| BIG WHITE Page          | 711                    |
|                         |                        |