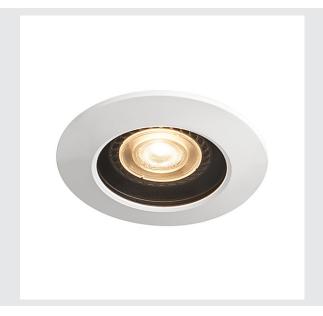

## **VARU QPAR51 DL**

outdoor recessed ceiling light, black/white, IP20/65

The innovative VARU recessed light offers an impressive IP65 protection rating. These downlights are, therefore, suitable for use outdoors or in wet rooms. The VARU range is available in several colours and with a powerful, warm white LED or GU10 fitting. All versions of the light with GU10 fitting can be connected to the 230 V mains power supply. For the LED versions, an additional LED driver is required.

## **TECHNICAL DATA**

| Item no.:               | 1001931                |
|-------------------------|------------------------|
| Socket                  | GU10                   |
| Lamp                    | LED GU10 51mm          |
| Number of sockets       | 1                      |
| Lamps included          | No                     |
| Primary nominal voltage | 220-240V ~50/60Hz mA/V |
| Height                  | 8 cm                   |
| Diameter                | 10 cm                  |
| Installation diameter   | 7.5 cm                 |
| Installation depth      | 8 cm                   |
| Net weight              | 0.196 kg               |
| Gross weight            | 0.256 kg               |
| IP Code                 | IP 20 / IP 65          |
| Safety class            | Ш                      |
| Impact resistance class | IK02                   |
| Impact resistance       | 0,2 Joule              |
| Assembly                | Recessed               |
| Assembly details        | Ceiling                |
| Wattage                 | 5 W                    |
| Color                   | white                  |
| BIG WHITE Page          | 711                    |
|                         |                        |