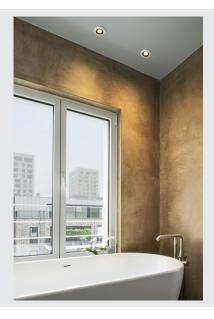

## **VARU QPAR51 DL**

outdoor recessed ceiling light, black/white, IP20/65

The innovative VARU recessed light offers an impressive IP65 protection rating. These downlights are, therefore, suitable for use outdoors or in wet rooms. The VARU range is available in several colours and with a powerful, warm white LED or GU10 fitting. All versions of the light with GU10 fitting can be connected to the 230 V mains power supply. For the LED versions, an additional LED driver is required.