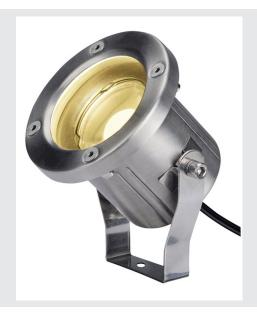

## **NAUTILUS SPIKE**

LED outdoor ground spike luminaire, stainless steel 316, IP55, 3000K

The mobile spotlights of the NAUTILUS family are the Plug & Play best-sellers from SLV, which have enhanced a countless number of commercial and private outdoor areas for many years. The reasons are obvious: Uncompromising quality with regard to durability and flexibility. Be it harsh winter nights or warm summer evenings, a NAUTI-LUS outdoor fitting will adorn the garden with unmatched ambience and illuminating effects. Regardless of whether you illuminate your flowers, trees or water features with Nautilus. The NAUTILUS family has a wide range of versions with different models, designs and colours, with a plug or an open cable end, with an installation plate or an earth spike. With versions with a GU10 socket, please note the maximum dimensions and Wattages for the lamp that is going to be used (not included in scope of supply). When are you going to let yourself be impressed with the wide range of advantages of the SLV classic?

## **TECHNICAL DATA**

| Item no.:                   | 1001962                |
|-----------------------------|------------------------|
| Primary nominal voltage     | 220-240V ~50/60Hz mA/V |
| Length                      | 12 cm                  |
| Diameter                    | 9.5 cm                 |
| Net weight                  | 0.669 kg               |
| Gross weight                | 0.748 kg               |
| IP Code                     | IP 55                  |
| Safety class                | I                      |
| Impact resistance class     | IK04                   |
| Impact resistance           | 0,5 Joule              |
| Assembly                    | Surface                |
| Assembly details            | Ceiling, Ground, Wall  |
| Wattage                     | 9 W                    |
| Lumen                       | 520 lm                 |
| Colour temperature          | 3000 Kelvin            |
| Beam angle                  | 60 °                   |
| Color                       | stainless steel        |
| CRI                         | 80                     |
| LXXBXX data                 | L80B50                 |
| Minimum ambient temperature | -20 °C                 |
| Maximum ambient temperature | 40 °C                  |
| BIG WHITE Page              | 595                    |
|                             |                        |