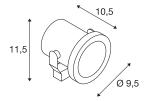

## **TECHNICAL DATA**

| Item no.:                   | 1001962                |
|-----------------------------|------------------------|
| Primary nominal voltage     | 220-240V ~50/60Hz mA/V |
| Length                      | 12 cm                  |
| Diameter                    | 9.5 cm                 |
| Net weight                  | 0.669 kg               |
| Gross weight                | 0.748 kg               |
| IP Code                     | IP 55                  |
| Safety class                | I                      |
| Impact resistance class     | IK04                   |
| Impact resistance           | 0,5 Joule              |
| Assembly                    | Surface                |
| Assembly details            | Ceiling, Ground, Wall  |
| Wattage                     | 9 W                    |
| Lumen                       | 520 lm                 |
| Colour temperature          | 3000 Kelvin            |
| Beam angle                  | 60 °                   |
| Color                       | stainless steel        |
| CRI                         | 80                     |
| LXXBXX data                 | L80B50                 |
| Minimum ambient temperature | -20 °C                 |
| Maximum ambient temperature | 40 °C                  |
| BIG WHITE Page              | 595                    |
|                             |                        |