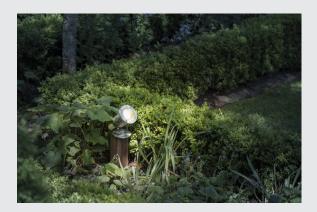

## **NAUTILUS SPIKE**

LED outdoor ground spike luminaire, stainless steel 316, IP55, 3000K

The mobile spotlights of the NAUTILUS family are the Plug & Play best-sellers from SLV, which have enhanced a countless number of commercial and private outdoor areas for many years. The reasons are obvious: Uncompromising quality with regard to durability and flexibility. Be it harsh winter nights or warm summer evenings, a NAUTI-LUS outdoor fitting will adorn the garden with unmatched ambience and illuminating effects. Regardless of whether you illuminate your flowers, trees or water features with Nautilus. The NAUTILUS family has a wide range of versions with different models, designs and colours, with a plug or an open cable end, with an installation plate or an earth spike. With versions with a GU10 socket, please note the maximum dimensions and Wattages for the lamp that is going to be used (not included in scope of supply). When are you going to let yourself be impressed with the wide range of advantages of the SLV classic?