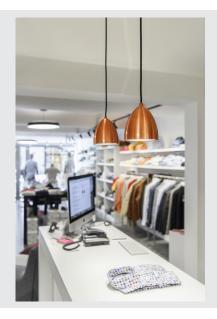

## PARA CONE 14 PD pendant

## QPAR51, copper 35W, incl. 1-circuit adapter

For a particularly warm lighting effect, the conically shaped reflector of the PARA CONE 14 PD pendant light is the first choice. The family can be individually combined into a cloud of light with a wide range of colours and sizes. The QPAR51 lamp is also easy to replace thanks to the GU10 fitting. The housing is made of robust aluminium and impresses with its impeccable quality. Experience light with SLV – your reliable partner for all kinds of indoor lights for 40 years.