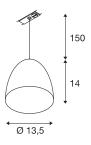

## **TECHNICAL DATA**

| Item no.:               | 1001968                |
|-------------------------|------------------------|
| Socket                  | GU10                   |
| Lamp                    | QPAR51                 |
| Number of sockets       | 1                      |
| Lamps included          | No                     |
| Primary nominal voltage | 220-240V ~50/60Hz mA/V |
| Pendant length          | 150 cm                 |
| Height                  | 14 cm                  |
| Diameter                | 13.5 cm                |
| Net weight              | 0.307 kg               |
| Gross weight            | 0.591 kg               |
| IP Code                 | IP 20                  |
| Safety class            | Ш                      |
| Assembly                | Surface                |
| Assembly details        | Track Ceiling          |
| Wattage                 | 35 W                   |
| Color                   | copper                 |
| BIG WHITE Page          | 474                    |
|                         |                        |