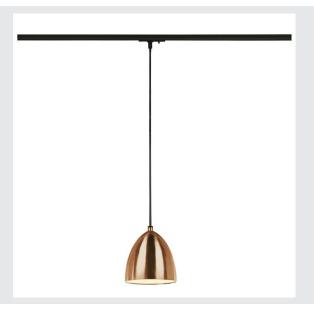

## PARA CONE 14 PD pendant

## QPAR51, copper 35W, incl. 1-circuit adapter

For a particularly warm lighting effect, the conically shaped reflector of the PARA CONE 14 PD pendant light is the first choice. The family can be individually combined into a cloud of light with a wide range of colours and sizes. The QPAR51 lamp is also easy to replace thanks to the GU10 fitting. The housing is made of robust aluminium and impresses with its impeccable quality. Experience light with SLV – your reliable partner for all kinds of indoor lights for 40 years.

## **TECHNICAL DATA**

| Item no.:               | 1001968                |
|-------------------------|------------------------|
| Socket                  | GU10                   |
| Lamp                    | QPAR51                 |
| Number of sockets       | 1                      |
| Lamps included          | No                     |
| Primary nominal voltage | 220-240V ~50/60Hz mA/V |
| Pendant length          | 150 cm                 |
| Height                  | 14 cm                  |
| Diameter                | 13.5 cm                |
| Net weight              | 0.307 kg               |
| Gross weight            | 0.591 kg               |
| IP Code                 | IP 20                  |
| Safety class            | Ш                      |
| Assembly                | Surface                |
| Assembly details        | Track Ceiling          |
| Wattage                 | 35 W                   |
| Color                   | copper                 |
| BIG WHITE Page          | 474                    |
|                         |                        |