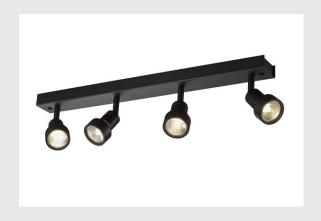

## **PURICW**

Indoor surface-mounted wall and ceiling light, quad, QPAR51, black, 4x50W

The wall and ceiling light of the PURI series, whereby one to four rotating and swivelling lamp heads are fitted to the ceiling plate of the luminaire. The luminaire is made of aluminium and, thanks to the GU10 socket, is suitable for both halogen and LED lamps. A lamp is included to place on the lamp for halogen lamps with 5cm diameter. The electrical connection of the luminaire, which comes in various colours, is made directly to the 230V mains supply.

## **TECHNICAL DATA**

| Item no.:                 | 1002029                |
|---------------------------|------------------------|
| Socket                    | GU10                   |
| Lamp                      | QPAR51                 |
| Number of sockets         | 4                      |
| Lamps included            | No                     |
| Primary nominal voltage   | 220-240V ~50/60Hz mA/V |
| Tilt range                | 85 °                   |
| Horizontal rotation range | 350 °                  |
| Length                    | 56 cm                  |
| Width                     | 5.6 cm                 |
| Height                    | 8.6 cm                 |
| Net weight                | 1.273 kg               |
| Gross weight              | 1.591 kg               |
| IP Code                   | IP 20                  |
| Safety class              | I                      |
| Assembly                  | Surface                |
| Assembly details          | Ceiling, Wall          |
| Wattage                   | 50 W                   |
| Color                     | black                  |
| BIG WHITE Page            | 312                    |
|                           | <del>,</del>           |