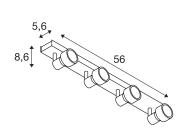

## **TECHNICAL DATA**

| Item no.:                 | 1002029                |
|---------------------------|------------------------|
| Socket                    | GU10                   |
| Lamp                      | QPAR51                 |
| Number of sockets         | 4                      |
| Lamps included            | No                     |
| Primary nominal voltage   | 220-240V ~50/60Hz mA/V |
| Tilt range                | 85 °                   |
| Horizontal rotation range | 350 °                  |
| Length                    | 56 cm                  |
| Width                     | 5.6 cm                 |
| Height                    | 8.6 cm                 |
| Net weight                | 1.273 kg               |
| Gross weight              | 1.591 kg               |
| IP Code                   | IP 20                  |
| Safety class              | I                      |
| Assembly                  | Surface                |
| Assembly details          | Ceiling, Wall          |
| Wattage                   | 50 W                   |
| Color                     | black                  |
| BIG WHITE Page            | 312                    |
|                           | <del>,</del>           |