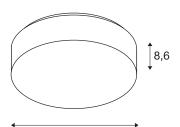

## **TECHNICAL DATA**

| Item no.:                                | 1002075                |
|------------------------------------------|------------------------|
| Primary nominal voltage                  | 220-240V ~50/60Hz mA/V |
| Secondary power / secondary volta-<br>ge | 350mA                  |
| Height                                   | 8.6 cm                 |
| Diameter                                 | 30 cm                  |
| Net weight                               | 0.672 kg               |
| Gross weight                             | 1.073 kg               |
| IP Code                                  | IP 44                  |
| Safety class                             | 1                      |
| Assembly                                 | Surface                |
| Assembly details                         | Ceiling,Wall           |
| Wattage                                  | 13.5 W                 |
| Lumen                                    | 1650 lm                |
| Colour temperature                       | 3000/4000 Kelvin       |
| Color                                    | white                  |
| CRI                                      | 80                     |
| LXXBXX data                              | L70B50                 |
| Minimum ambient temperature              | -20 °C                 |
| Maximum ambient temperature              | 30 °C                  |
| BIG WHITE Page                           | 329                    |
|                                          |                        |