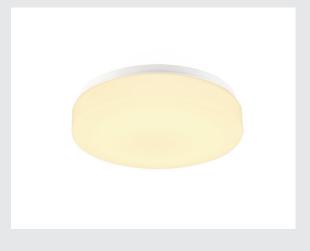

## LED Outdoor surface-mounted wall and ceiling light, white, IP44 3000/4000K

Because of their timeless and discreet design, the wall and ceiling lights of the LIPSY DRUM series are a popular lighting solution for a wide range of applications. The steel and acrylic glass luminaires come in a variety of housing sizes. The wide beam characteristic creates homogeneous lighting in combination with the powerful LED module. The built-in driver makes direct connection to a 230V mains voltage supply possible. The light colour of the product can be switched between 3000K and 4000K.