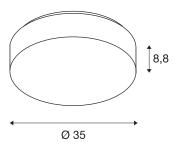

## **TECHNICAL DATA**

| Item no.:                                | 1002076                |
|------------------------------------------|------------------------|
| Primary nominal voltage                  | 220-240V ~50/60Hz mA/V |
| Secondary power / secondary volta-<br>ge | 500mA                  |
| Height                                   | 8.8 cm                 |
| Diameter                                 | 35 cm                  |
| Net weight                               | 0.784 kg               |
| Gross weight                             | 1.32 kg                |
| IP Code                                  | IP 44                  |
| Safety class                             | I                      |
| Assembly                                 | Surface                |
| Assembly details                         | Ceiling, Wall          |
| Wattage                                  | 17.5 W                 |
| Lumen                                    | 2300 lm                |
| Colour temperature                       | 3000/4000 Kelvin       |
| Color                                    | white                  |
| CRI                                      | 80                     |
| LXXBXX data                              | L70B50                 |
| Minimum ambient temperature              | -20 °C                 |
| Maximum ambient temperature              | 40 °C                  |
| BIG WHITE Page                           | 329                    |
|                                          |                        |