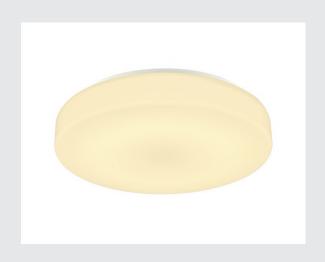

## LED Outdoor surface-mounted wall and ceiling light, white, IP44 3000/4000K

Because of their timeless and discreet design, the wall and ceiling lights of the LIPSY DRUM series are a popular lighting solution for a wide range of applications. The steel and acrylic glass luminaires come in a variety of housing sizes. The wide beam characteristic creates homogeneous lighting in combination with the powerful LED module. The built-in driver makes direct connection to a 230V mains voltage supply possible. The light colour of the product can be switched between 3000K and 4000K.