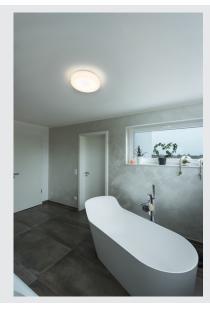

## LED Outdoor surface-mounted wall and ceiling light, white, IP44 3000/4000K

Because of their timeless and discreet design, the wall and ceiling lights of the LIPSY DRUM series are a popular lighting solution for a wide range of applications. The steel and acrylic glass luminaires come in a variety of housing sizes. The wide beam characteristic creates homogeneous lighting in combination with the powerful LED module. The built-in driver makes direct connection to a 230V mains voltage supply possible. The light colour of the product can be switched between 3000K and 4000K.