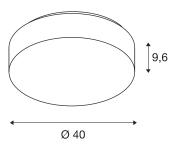

## **TECHNICAL DATA**

| Item no.:                           | 1002077                |
|-------------------------------------|------------------------|
|                                     |                        |
| Primary nominal voltage             | 220-240V ~50/60Hz mA/V |
| Secondary power / secondary voltage | 500mA                  |
| Height                              | 9.6 cm                 |
| Diameter                            | 40 cm                  |
| Net weight                          | 1.006 kg               |
| Gross weight                        | 1.663 kg               |
| IP Code                             | IP 44                  |
| Safety class                        | I                      |
| Assembly                            | Surface                |
| Assembly details                    | Ceiling, Wall          |
| Wattage                             | 20 W                   |
| Lumen                               | 2600 lm                |
| Colour temperature                  | 3000/4000 Kelvin       |
| Color                               | white                  |
| CRI                                 | 80                     |
| LXXBXX data                         | L70B50                 |
| Minimum ambient temperature         | -20 °C                 |
| Maximum ambient temperature         | 40 °C                  |
| BIG WHITE Page                      | 329                    |
|                                     | -                      |