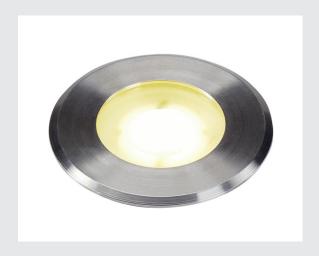

## **DASAR® Flat**

outdoor LED recessed floor light, stainless steel 304, 4000K, IP67, 4.3W

DASAR® Flat is the accessible high-voltage inground light from SLV that impresses with its stainless steel screen and glass cover in a partial satin finish. Its IP 67 protection class makes it ideal for outdoor use. The rotatable and pivoting GU10 fitting allows flexible alignment of the light cone. The housing is made of high quality 304 stainless steel and glass. Experience light with SLV – your innovative partner for all kinds of outdoor lights for 40 years.