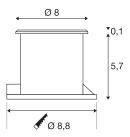

## **TECHNICAL DATA**

| Item no.:                   | 1002188                |
|-----------------------------|------------------------|
| Primary nominal voltage     | 220-240V ~50/60Hz mA/V |
| Height                      | 6 cm                   |
| Diameter                    | 8 cm                   |
| Installation diameter       | 6.6 cm                 |
| Installation depth          | 5.7 cm                 |
| Net weight                  | 0.436 kg               |
| Gross weight                | 0.492 kg               |
| IP Code                     | IP 65 / IP 67          |
| Safety class                | I                      |
| Impact resistance class     | IK08                   |
| Impact resistance           | 5 Joule                |
| Assembly                    | Recessed               |
| Assembly details            | Ground,Wall            |
| Wattage                     | 3.5 W                  |
| Lumen                       | 130 lm                 |
| Colour temperature          | 4000 Kelvin            |
| Color                       | stainless steel        |
| CRI                         | 80                     |
| LXXBXX data                 | L70B50                 |
| Minimum ambient temperature | -20 °C                 |
| Maximum ambient temperature | 40 °C                  |
|                             |                        |