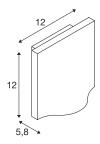

## **TECHNICAL DATA**

| Item no.:                                | 1002503                |  |
|------------------------------------------|------------------------|--|
| Primary nominal voltage                  | 100-277V ~50/60Hz mA/V |  |
| Secondary power / secondary volta-<br>ge | 700mA                  |  |
| Width                                    | 12 cm                  |  |
| Height                                   | 12 cm                  |  |
| Depth                                    | 5.8 cm                 |  |
| Net weight                               | 0.568 kg               |  |
| Gross weight                             | 0.692 kg               |  |
| IP Code                                  | IP 54                  |  |
| Safety class                             | 1                      |  |
| Impact resistance class                  | IK02                   |  |
| Impact resistance                        | 0,2 Joule              |  |
| Assembly                                 | Surface                |  |
| Assembly details                         | Wall                   |  |
| Wattage                                  | 9 W                    |  |
| Lumen                                    | 405 lm                 |  |
| Colour temperature                       | 3000 Kelvin            |  |
| Beam angle                               | 100 °                  |  |
| Color                                    | anthracite             |  |
| LXXBXX data                              | L70B50                 |  |
| Minimum ambient temperature              | -20 °C                 |  |
| Maximum ambient temperature              | 35 °C                  |  |
|                                          | •                      |  |