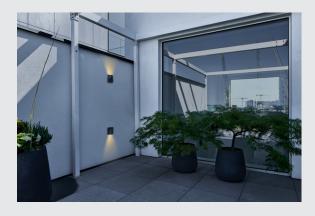

## Outdoor recessed wall light, anthracite, 3000K IP54 100° 405lm

The VILUA wall light, which is equipped with powerful, warm white LEDs, is available in several versions. The electrical connection of the luminaire, which is made from aluminium, is made directly to the 230V mains supply. Thanks to its IP54 protection class, the luminaire is suitable for outdoor use. This luminaire contains built-in LED lamps.