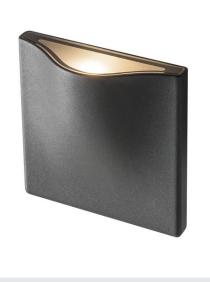

## Outdoor recessed wall light, anthracite, 3000K IP54 100° 405lm

The VILUA wall light, which is equipped with powerful, warm white LEDs, is available in several versions. The electrical connection of the luminaire, which is made from aluminium, is made directly to the 230V mains supply. Thanks to its IP54 protection class, the luminaire is suitable for outdoor use. This luminaire contains built-in LED lamps.

## **TECHNICAL DATA**

| Item no.:                                | 1002503                |  |
|------------------------------------------|------------------------|--|
| Primary nominal voltage                  | 100-277V ~50/60Hz mA/V |  |
| Secondary power / secondary volta-<br>ge | 700mA                  |  |
| Width                                    | 12 cm                  |  |
| Height                                   | 12 cm                  |  |
| Depth                                    | 5.8 cm                 |  |
| Net weight                               | 0.568 kg               |  |
| Gross weight                             | 0.692 kg               |  |
| IP Code                                  | IP 54                  |  |
| Safety class                             | 1                      |  |
| Impact resistance class                  | IK02                   |  |
| Impact resistance                        | 0,2 Joule              |  |
| Assembly                                 | Surface                |  |
| Assembly details                         | Wall                   |  |
| Wattage                                  | 9 W                    |  |
| Lumen                                    | 405 lm                 |  |
| Colour temperature                       | 3000 Kelvin            |  |
| Beam angle                               | 100 °                  |  |
| Color                                    | anthracite             |  |
| LXXBXX data                              | L70B50                 |  |
| Minimum ambient temperature              | -20 °C                 |  |
| Maximum ambient temperature              | 35 °C                  |  |
|                                          | •                      |  |