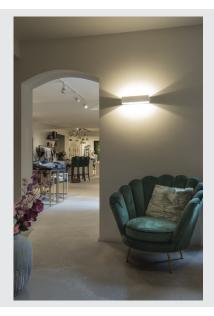

## LOGS IN L Indoor LED recessed wall light aluminium/white 3000K TRIAC dimmable

The distinctive LED UP/DOWN recessed wall light LOGS IN L is equipped with an ultra-modern, powerful LED which emits its controllable, warm white light indirectly. It is therefore excellent for glare-free lighting of stairs, staircases and rooms. The LOGS IN L has infinitely variable and completely flicker-free dimming due to the dim-to-warm function. Due to the operating device incorporated in the canopy, the electrical connection is made directly to the 230V mains power supply.