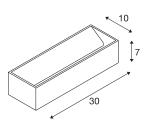

## **TECHNICAL DATA**

| Item no.:                           | 1002843                    |
|-------------------------------------|----------------------------|
| Primary nominal voltage             | 220-240V ~50/60Hz mA/V     |
| Secondary power / secondary voltage | 500mA                      |
| Length                              | 30 cm                      |
| Height                              | 7 cm                       |
| Depth                               | 10 cm                      |
| Net weight                          | 1.341 kg                   |
| Gross weight                        | 1.577 kg                   |
| IP Code                             | IP 20                      |
| Safety class                        | I                          |
| Assembly                            | Surface                    |
| Assembly details                    | Wall                       |
| Dimmable                            | Yes                        |
| Dimming technology                  | Leading edge,trailing edge |
| Wattage                             | 18 W                       |
| Lumen                               | 1600 lm                    |
| Colour temperature                  | 3000 Kelvin                |
| Color                               | aluminium                  |
| CRI                                 | 90                         |
| LXXBXX data                         | L70B50                     |
| Maximum ambient temperature         | 40 °C                      |
| BIG WHITE Page                      | 197                        |
|                                     | •                          |