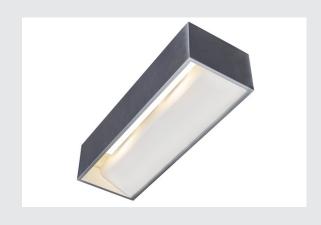

## LOGS IN L Indoor LED recessed wall light aluminium/white 3000K TRIAC dimmable

The distinctive LED UP/DOWN recessed wall light LOGS IN L is equipped with an ultra-modern, powerful LED which emits its controllable, warm white light indirectly. It is therefore excellent for glare-free lighting of stairs, staircases and rooms. The LOGS IN L has infinitely variable and completely flicker-free dimming due to the dim-to-warm function. Due to the operating device incorporated in the canopy, the electrical connection is made directly to the 230V mains power supply.