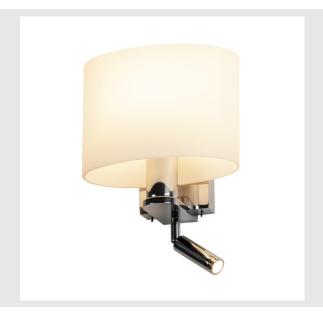

## **KENKUA SPOT**

E27 Indoor LED recessed wall light, chrome, 3000K

The KENKUA SPOT WL impresses with a successful combination of steel and glass elements and, as well as being the main light source, it is equipped with an LED reading light with a warm white light colour. With the beam angle selected for the LED reading light, it is almost glare-free and thereby ensures a comfortable light which relaxes the user. Thanks to the tilting and swivelling joint piece, the LED can be appropriately aligned. The E27 lamp socket behind the main lampshade and the built-in LED converter make the KENKUA SPOT WL ready for direct connection to the 230V mains power supply. The luminaire contains built-in LED lamps.