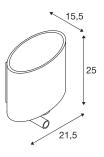

## **TECHNICAL DATA**

| Item no.:                                | 1002855                |
|------------------------------------------|------------------------|
| Socket                                   | E27                    |
| Number of sockets                        | 1                      |
| Primary nominal voltage                  | 100-240V ~50/60Hz mA/V |
| Secondary power / secondary volta-<br>ge | 700mA                  |
| Width                                    | 21.5 cm                |
| Height                                   | 25 cm                  |
| Depth                                    | 15.5 cm                |
| Net weight                               | 1.601 kg               |
| Gross weight                             | 2.108 kg               |
| Safety class                             | I                      |
| Assembly                                 | Surface                |
| Assembly details                         | Wall                   |
| Wattage                                  | 40 W                   |
| Lumen                                    | 200 lm                 |
| Colour temperature                       | 3000 Kelvin            |
| Beam angle                               | 25 °                   |
| Color                                    | chrome                 |
| LXXBXX data                              | L70B50                 |
| Minimum ambient temperature              | -20 °C                 |
| Maximum ambient temperature              | 40 °C                  |
| BIG WHITE Page                           | 220                    |
|                                          |                        |