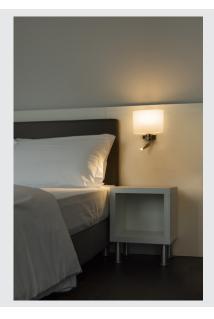

## **KENKUA SPOT**

E27 Indoor LED recessed wall light, chrome, 3000K

The KENKUA SPOT WL impresses with a successful combination of steel and glass elements and, as well as being the main light source, it is equipped with an LED reading light with a warm white light colour. With the beam angle selected for the LED reading light, it is almost glare-free and thereby ensures a comfortable light which relaxes the user. Thanks to the tilting and swivelling joint piece, the LED can be appropriately aligned. The E27 lamp socket behind the main lampshade and the built-in LED converter make the KENKUA SPOT WL ready for direct connection to the 230V mains power supply. The luminaire contains built-in LED lamps.