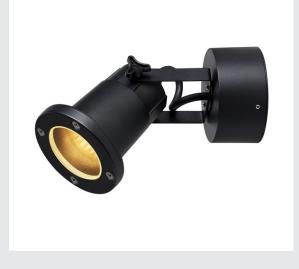

## **NAUTILUS WL QPAR51**

## Outdoor surface-mounted wall light, black

The spotlights of the NAUTILUS family are the Plug & Play best-sellers from SLV, which have enhanced a countless number of commercial and private outdoor areas for many years. The reasons are obvious: Uncompromising quality with regard to durability and flexibility. Be it harsh winter nights or warm summer evenings, a NAUTILUS outdoor fitting will adorn the garden with unmatched ambience and illuminating effects. Regardless of whether you illuminate your flowers, trees or water features with Nautilus. The NAUTILUS family has a wide range of versions with different models, designs and colours, with a plug or an open cable end, with an installation plate or an earth spike. With versions with a GU10 socket, please note the maximum dimensions and Wattages for the lamp that is going to be used (not included in scope of supply). When are you going to let yourself be impressed with the wide range of advantages of the SLV classic?

## **TECHNICAL DATA**

| Item no.:                 | 1002867                                            |
|---------------------------|----------------------------------------------------|
| Socket                    | GU10                                               |
| Number of sockets         | 1                                                  |
| Primary nominal voltage   | 220-240V ~50/60Hz mA/V                             |
| Tilt range                | 180 °                                              |
| Horizontal rotation range | 330 °                                              |
| Length                    | 13.5 cm                                            |
| Height                    | 17 cm                                              |
| Diameter                  | 9.8 cm                                             |
| Net weight                | 0.644 kg                                           |
| Gross weight              | 0.746 kg                                           |
| IP Code                   | IP 54                                              |
| Safety class              | 1                                                  |
| Impact resistance class   | IK02                                               |
| Impact resistance         | 0,2 Joule                                          |
| Assembly                  | Surface                                            |
| Assembly details          | Ceiling,Ceiling with Acc.,Wall,Wall with Ac-<br>c. |
| Wattage                   | 11 W                                               |
| Color                     | black                                              |
| BIG WHITE Page            | 666                                                |
|                           |                                                    |