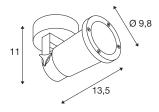

## **TECHNICAL DATA**

| Item no.:                 | 1002867                                            |
|---------------------------|----------------------------------------------------|
| Socket                    | GU10                                               |
| Number of sockets         | 1                                                  |
| Primary nominal voltage   | 220-240V ~50/60Hz mA/V                             |
| Tilt range                | 180 °                                              |
| Horizontal rotation range | 330 °                                              |
| Length                    | 13.5 cm                                            |
| Height                    | 17 cm                                              |
| Diameter                  | 9.8 cm                                             |
| Net weight                | 0.644 kg                                           |
| Gross weight              | 0.746 kg                                           |
| IP Code                   | IP 54                                              |
| Safety class              | 1                                                  |
| Impact resistance class   | IK02                                               |
| Impact resistance         | 0,2 Joule                                          |
| Assembly                  | Surface                                            |
| Assembly details          | Ceiling,Ceiling with Acc.,Wall,Wall with Ac-<br>c. |
| Wattage                   | 11 W                                               |
| Color                     | black                                              |
| BIG WHITE Page            | 666                                                |
|                           |                                                    |