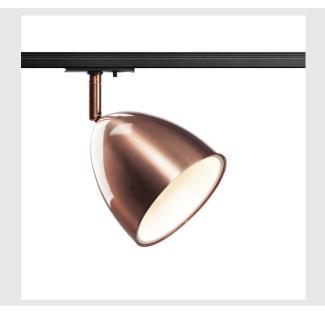

## 1-circuit system luminaire, copper/white, incl. 1-circuit adapter

With its conically shaped reflector, the 1~ PARA CONE 14 QPAR51 1-phase system light copper/white incl. 1-phase adapter provides a particularly warm lighting effect. The family can be individually combined into a cloud of light with a wide range of colours and sizes. The recessed ceiling light is connected to the busbar system, which makes it flexibly positionable as well as rotatable and pivoting. Thanks to the GU10 socket, the QPAR51 lamp is easy to replace. And last but not least, the aluminium housing impresses with its robust quality. Experience light with SLV – your reliable partner for all kinds of indoor lights for 40 years.

## **TECHNICAL DATA**

| Item no.:                   | 1002875                   |
|-----------------------------|---------------------------|
| Socket                      | GU10                      |
| Lamp                        | QPAR51                    |
| Number of sockets           | 1                         |
| Lamps included              | No                        |
| Primary nominal voltage     | 220-240V ~50/60Hz mA/V    |
| Tilt range                  | 80 °                      |
| Horizontal rotation range   | 300°                      |
| Height                      | 20 cm                     |
| Diameter                    | 13.5 cm                   |
| Net weight                  | 0.297 kg                  |
| Gross weight                | 0.556 kg                  |
| IP Code                     | IP 20                     |
| Safety class                | Ш                         |
| Assembly details            | Track Ceiling, Track Wall |
| Wattage                     | 25 W                      |
| Color                       | copper                    |
| Maximum ambient temperature | 40 °C                     |
| BIG WHITE Page              | 474                       |
|                             |                           |