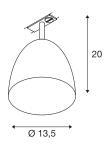

## **TECHNICAL DATA**

| Item no.:                   | 1002875                   |
|-----------------------------|---------------------------|
| Socket                      | GU10                      |
| Lamp                        | QPAR51                    |
| Number of sockets           | 1                         |
| Lamps included              | No                        |
| Primary nominal voltage     | 220-240V ~50/60Hz mA/V    |
| Tilt range                  | 80 °                      |
| Horizontal rotation range   | 300°                      |
| Height                      | 20 cm                     |
| Diameter                    | 13.5 cm                   |
| Net weight                  | 0.297 kg                  |
| Gross weight                | 0.556 kg                  |
| IP Code                     | IP 20                     |
| Safety class                | Ш                         |
| Assembly details            | Track Ceiling, Track Wall |
| Wattage                     | 25 W                      |
| Color                       | copper                    |
| Maximum ambient temperature | 40 °C                     |
| BIG WHITE Page              | 474                       |
|                             |                           |