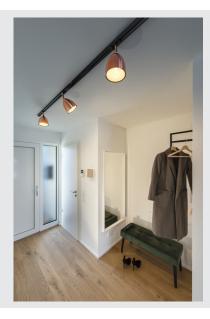

## 1-circuit system luminaire, copper/white, incl. 1-circuit adapter

With its conically shaped reflector, the 1~ PARA CONE 14 QPAR51 1-phase system light copper/white incl. 1-phase adapter provides a particularly warm lighting effect. The family can be individually combined into a cloud of light with a wide range of colours and sizes. The recessed ceiling light is connected to the busbar system, which makes it flexibly positionable as well as rotatable and pivoting. Thanks to the GU10 socket, the QPAR51 lamp is easy to replace. And last but not least, the aluminium housing impresses with its robust quality. Experience light with SLV – your reliable partner for all kinds of indoor lights for 40 years.