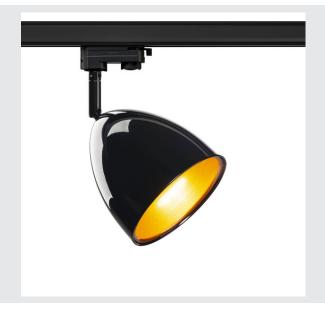

## 3-circuit system luminaire, black/gold, incl. 3-circuit adapter

For a particularly warm lighting effect, the conically shaped reflector of the 3~ PARA CONE 14 QPAR51 3-phase system light black/gold incl 3 phase adapter is the first choice. The lamp in black can be individually combined with a wide range of colours and sizes of other PARA CONE lamps to create a cloud of light. The 3-phase system light is installed conventionally on the busbar system, which makes it flexibly positionable as well as rotatable and pivoting. Thanks to the GU10 socket, the QPAR51 lamp is easy to replace. The housing is made of robust steel and impresses with its impeccable quality. Experience light with SLV – your reliable partner for all kinds of indoor lights for 40 years.

## **TECHNICAL DATA**

| Item no.:                   | 1002876                   |
|-----------------------------|---------------------------|
| Socket                      | GU10                      |
| Lamp                        | QPAR51                    |
| Number of sockets           | 1                         |
| Lamps included              | No                        |
| Primary nominal voltage     | 220-240V ~50/60Hz mA/V    |
| Tilt range                  | 80 °                      |
| Horizontal rotation range   | 300 °                     |
| Height                      | 22.5 cm                   |
| Diameter                    | 13.5 cm                   |
| Net weight                  | 0.419 kg                  |
| Gross weight                | 0.704 kg                  |
| IP Code                     | IP 20                     |
| Safety class                | Ш                         |
| Assembly details            | Track Ceiling, Track Wall |
| Wattage                     | 25 W                      |
| Color                       | black                     |
| Maximum ambient temperature | 40 °C                     |
| BIG WHITE Page              | 445                       |
|                             |                           |