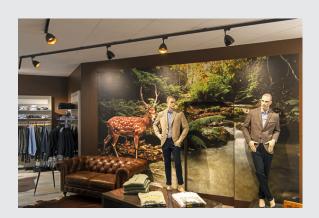

## 3-circuit system luminaire, black/gold, incl. 3-circuit adapter

For a particularly warm lighting effect, the conically shaped reflector of the 3~ PARA CONE 14 QPAR51 3-phase system light black/gold incl 3 phase adapter is the first choice. The lamp in black can be individually combined with a wide range of colours and sizes of other PARA CONE lamps to create a cloud of light. The 3-phase system light is installed conventionally on the busbar system, which makes it flexibly positionable as well as rotatable and pivoting. Thanks to the GU10 socket, the QPAR51 lamp is easy to replace. The housing is made of robust steel and impresses with its impeccable quality. Experience light with SLV – your reliable partner for all kinds of indoor lights for 40 years.