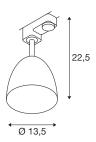

## **TECHNICAL DATA**

| Item no.:                   | 1002876                   |
|-----------------------------|---------------------------|
| Socket                      | GU10                      |
| Lamp                        | QPAR51                    |
| Number of sockets           | 1                         |
| Lamps included              | No                        |
| Primary nominal voltage     | 220-240V ~50/60Hz mA/V    |
| Tilt range                  | 80 °                      |
| Horizontal rotation range   | 300 °                     |
| Height                      | 22.5 cm                   |
| Diameter                    | 13.5 cm                   |
| Net weight                  | 0.419 kg                  |
| Gross weight                | 0.704 kg                  |
| IP Code                     | IP 20                     |
| Safety class                | Ш                         |
| Assembly details            | Track Ceiling, Track Wall |
| Wattage                     | 25 W                      |
| Color                       | black                     |
| Maximum ambient temperature | 40 °C                     |
| BIG WHITE Page              | 445                       |
|                             |                           |