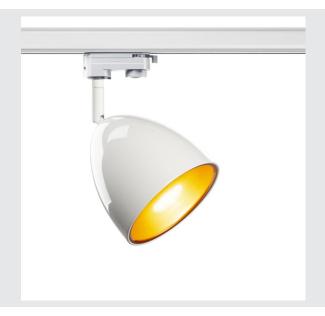

## 3-circuit system luminaire, white/gold, incl. 3-circuit adapter

The conically shaped reflector of the 3~ PARA CONE 14 QPAR51 3-phase system light white/gold incl 3 phase adapter provides a particularly warm lighting effect. The white lamp can be individually combined with a wide range of colours and sizes of other PARA CONE lamps to create a cloud of light. The 3-phase system light is installed conventionally on the busbar system, which makes it flexibly positionable as well as rotatable and pivoting. The QPAR-51 lamp is also easy to replace thanks to the GU10 fitting. The steel housing impresses not least with its high quality. Experience PARA CONE in action and convince yourself of a successful lighting experience.

## **TECHNICAL DATA**

| Item no.:                   | 1002877                   |
|-----------------------------|---------------------------|
| Socket                      | GU10                      |
| Lamp                        | QPAR51                    |
| Number of sockets           | 1                         |
| Lamps included              | No                        |
| Primary nominal voltage     | 220-240V ~50/60Hz mA/V    |
| Tilt range                  | 80 °                      |
| Horizontal rotation range   | 300°                      |
| Height                      | 22.5 cm                   |
| Diameter                    | 13.5 cm                   |
| Net weight                  | 0.427 kg                  |
| Gross weight                | 0.708 kg                  |
| IP Code                     | IP 20                     |
| Safety class                | II                        |
| Assembly details            | Track Ceiling, Track Wall |
| Wattage                     | 25 W                      |
| Color                       | white                     |
| Maximum ambient temperature | 40 °C                     |
| BIG WHITE Page              | 445                       |
|                             |                           |