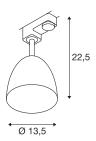

## **TECHNICAL DATA**

| Item no.:                   | 1002877                   |
|-----------------------------|---------------------------|
| Socket                      | GU10                      |
| Lamp                        | QPAR51                    |
| Number of sockets           | 1                         |
| Lamps included              | No                        |
| Primary nominal voltage     | 220-240V ~50/60Hz mA/V    |
| Tilt range                  | 80 °                      |
| Horizontal rotation range   | 300°                      |
| Height                      | 22.5 cm                   |
| Diameter                    | 13.5 cm                   |
| Net weight                  | 0.427 kg                  |
| Gross weight                | 0.708 kg                  |
| IP Code                     | IP 20                     |
| Safety class                | II                        |
| Assembly details            | Track Ceiling, Track Wall |
| Wattage                     | 25 W                      |
| Color                       | white                     |
| Maximum ambient temperature | 40 °C                     |
| BIG WHITE Page              | 445                       |
|                             |                           |