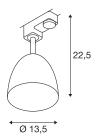

## **TECHNICAL DATA**

| Item no.:                   | 1002878                   |
|-----------------------------|---------------------------|
| Socket                      | GU10                      |
| Lamp                        | QPAR51                    |
| Number of sockets           | 1                         |
| Lamps included              | No                        |
| Primary nominal voltage     | 220-240V ~50/60Hz mA/V    |
| Tilt range                  | 80 °                      |
| Horizontal rotation range   | 300 °                     |
| Height                      | 22.5 cm                   |
| Diameter                    | 13.5 cm                   |
| Net weight                  | 0.345 kg                  |
| Gross weight                | 0.626 kg                  |
| IP Code                     | IP 20                     |
| Safety class                | Ш                         |
| Assembly details            | Track Ceiling, Track Wall |
| Wattage                     | 25 W                      |
| Color                       | copper                    |
| Maximum ambient temperature | 40 °C                     |
| BIG WHITE Page              | 445                       |
|                             |                           |