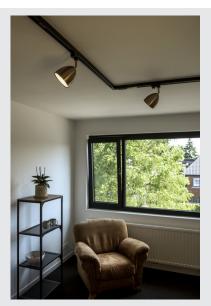

## 3-circuit system luminaire, copper/white, incl. 3-circuit adapter

With its conically shaped reflector, the 3~ PARA CONE 14 QPAR51 3-phase system light copper/white incl. 3-phase adapter provides a particularly warm lighting effect. The family can be individually combined into a cloud of light with a wide range of colours and sizes. The 3-phase system light is installed conventionally on the busbar system, which makes it flexibly positionable as well as rotatable and pivoting. Thanks to the GU10 socket, the QPAR51 lamp is easy to replace. The aluminium housing impresses not least because of its impeccable quality. Experience PARA CONE in action and convince yourself of a successful lighting experience.