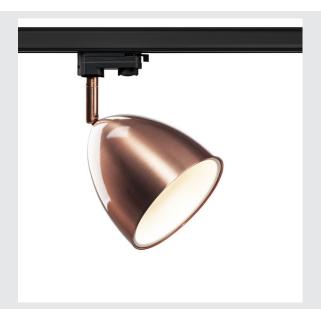

## 3~ PARA CONE 14 QPAR-51

## 3-circuit system luminaire, copper/white, incl. 3-circuit adapter

With its conically shaped reflector, the 3~ PARA CONE 14 QPAR51 3-phase system light copper/white incl. 3-phase adapter provides a particularly warm lighting effect. The family can be individually combined into a cloud of light with a wide range of colours and sizes. The 3-phase system light is installed conventionally on the busbar system, which makes it flexibly positionable as well as rotatable and pivoting. Thanks to the GU10 socket, the QPAR51 lamp is easy to replace. The aluminium housing impresses not least because of its impeccable quality. Experience PARA CONE in action and convince yourself of a successful lighting experience.

## **TECHNICAL DATA**

| Item no.:                   | 1002878                   |
|-----------------------------|---------------------------|
| Socket                      | GU10                      |
| Lamp                        | QPAR51                    |
| Number of sockets           | 1                         |
| Lamps included              | No                        |
| Primary nominal voltage     | 220-240V ~50/60Hz mA/V    |
| Tilt range                  | 80 °                      |
| Horizontal rotation range   | 300 °                     |
| Height                      | 22.5 cm                   |
| Diameter                    | 13.5 cm                   |
| Net weight                  | 0.345 kg                  |
| Gross weight                | 0.626 kg                  |
| IP Code                     | IP 20                     |
| Safety class                | Ш                         |
| Assembly details            | Track Ceiling, Track Wall |
| Wattage                     | 25 W                      |
| Color                       | copper                    |
| Maximum ambient temperature | 40 °C                     |
| BIG WHITE Page              | 445                       |
|                             |                           |