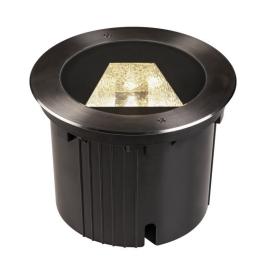

## DASAR® 270

## Outdoor LED inground fitting, 4000K, round, IP67, asymmetrical beam

DASAR® 270 Outdoor LED inground light 4000K round IP67 asymmetric distribution is the accessible high-voltage inground light from SLV that impresses with its stainless steel screen and glass cover in a partial satin finish. With its IP 65 / IP 67 protection class, it is optimally suited for outdoor use. Thanks to the rotatable and pivoting GU10 fitting, direct the light cone individually. The housing is made of high-quality aluminium and 316 stainless steel. Experience light with SLV – your innovative partner for all kinds of outdoor lights for 40 years.