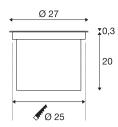

## **TECHNICAL DATA**

| Item no.:                                | 1002895                |  |
|------------------------------------------|------------------------|--|
| Primary nominal voltage                  | 220-240V ~50/60Hz mA/V |  |
| Secondary power / secondary volta-<br>ge | 700mA                  |  |
| Height                                   | 20.3 cm                |  |
| Diameter                                 | 27 cm                  |  |
| Installation diameter                    | 25 cm                  |  |
| Installation depth                       | 19.9 cm                |  |
| Net weight                               | 5.206 kg               |  |
| Gross weight                             | 5.975 kg               |  |
| IP Code                                  | IP 65 / IP 67          |  |
| Safety class                             | 1                      |  |
| Impact resistance class                  | IK08                   |  |
| Impact resistance                        | 5 Joule                |  |
| Assembly                                 | Recessed               |  |
| Assembly details                         | Ground                 |  |
| Number of through-wires                  | 60                     |  |
| Wattage                                  | 30 W                   |  |
| Lumen                                    | 2100 lm                |  |
| Colour temperature                       | 4000 Kelvin            |  |
| Color                                    | black                  |  |
| CRI                                      | 80                     |  |
| LXXBXX data                              | L70B50                 |  |
|                                          |                        |  |