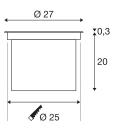

## **TECHNICAL DATA**

| Item no.:                                | 1002897                |
|------------------------------------------|------------------------|
| Primary nominal voltage                  | 220-240V ~50/60Hz mA/V |
| Secondary power / secondary volta-<br>ge | 700mA                  |
| Height                                   | 20.3 cm                |
| Diameter                                 | 27 cm                  |
| Installation diameter                    | 25 cm                  |
| Installation depth                       | 19.9 cm                |
| Net weight                               | 5.888 kg               |
| Gross weight                             | 6.803 kg               |
| IP Code                                  | IP 65 / IP 67          |
| Safety class                             | I                      |
| Impact resistance class                  | IK08                   |
| Impact resistance                        | 5 Joule                |
| Assembly                                 | Recessed               |
| Assembly details                         | Ground                 |
| Number of through-wires                  | 60                     |
| Wattage                                  | 30 W                   |
| Lumen                                    | 2500 lm                |
| Colour temperature                       | 3000 Kelvin            |
| Beam angle                               | 38 °                   |
| Color                                    | black                  |
| CRI                                      | 80                     |
|                                          | •                      |