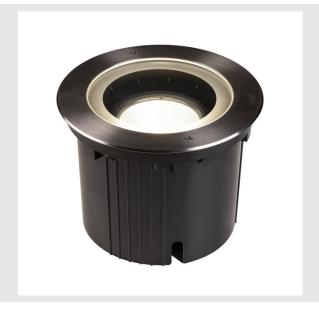

## **DASAR® 270**

Outdoor LED inground fitting, 3000K, round, IP67, symmetrical beam

DASAR® 270 Outdoor LED inground light 3000K round IP67 symmetric distribution is the accessible high-voltage inground light from SLV that impresses with its stainless steel screen and glass cover in a partial satin finish. Thanks to the rotatable and pivoting GU10 fitting, you can direct the light cone flexibly. And thanks to its IP 65 / IP 67 protection class, it is optimally suited for outdoor areas. The housing is made of high-quality aluminium and 316 stainless steel. Experience the outdoor lights in action and convince yourself of an all-round successful lighting experience.

## **TECHNICAL DATA**

| Item no.:                                | 1002897                |
|------------------------------------------|------------------------|
| Primary nominal voltage                  | 220-240V ~50/60Hz mA/V |
| Secondary power / secondary volta-<br>ge | 700mA                  |
| Height                                   | 20.3 cm                |
| Diameter                                 | 27 cm                  |
| Installation diameter                    | 25 cm                  |
| Installation depth                       | 19.9 cm                |
| Net weight                               | 5.888 kg               |
| Gross weight                             | 6.803 kg               |
| IP Code                                  | IP 65 / IP 67          |
| Safety class                             | I                      |
| Impact resistance class                  | IK08                   |
| Impact resistance                        | 5 Joule                |
| Assembly                                 | Recessed               |
| Assembly details                         | Ground                 |
| Number of through-wires                  | 60                     |
| Wattage                                  | 30 W                   |
| Lumen                                    | 2500 lm                |
| Colour temperature                       | 3000 Kelvin            |
| Beam angle                               | 38 °                   |
| Color                                    | black                  |
| CRI                                      | 80                     |
|                                          | •                      |